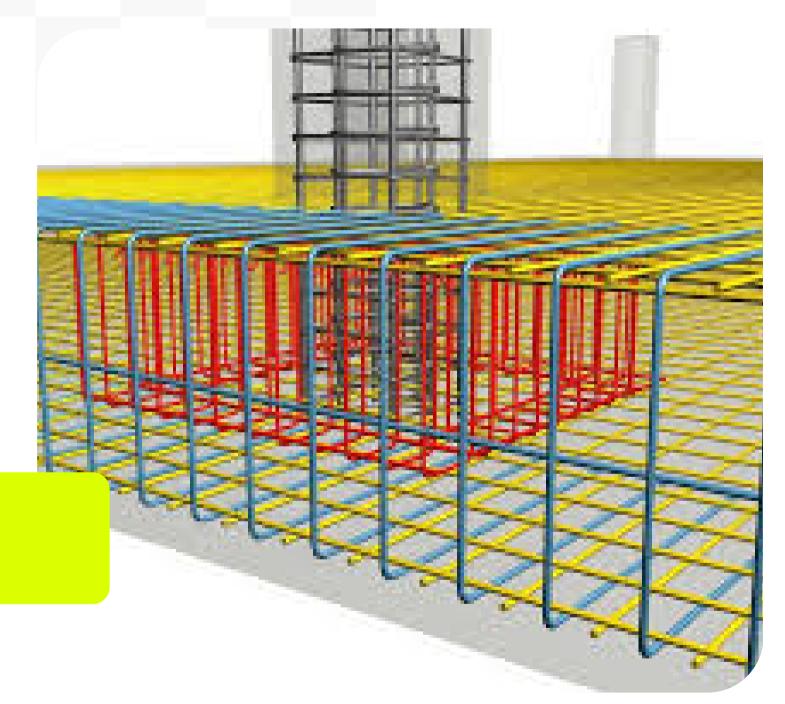

ures that the reinforcement of the structure conforms to the specified design requirements.



## WHAT IS THE ROLE OF REBAR SHOP DRAWINGS?

Rebar Shop Drawings serve as comprehensive visual instructions for the incorporation of reinforcing steel within concrete structures. They effectively translate engineering designs into precise layouts that delineate the location, dimensions, shape, and spacing of each rebar. Additionally, these drawings encompass bar bending schedules to ensure accurate fabrication and provide guidance for on-site placement. They facilitate communication among engineers, fabricators, and contractors, while also functioning as an essential quality control mechanism to guarantee adequate reinforcement, thereby ensuring structural integrity, safety, and durability.







## IMPORTANCE IN THE STRUCTURAL ENGINEERING PROJECT?

Precise rebar shop drawings are crucial for the successful execution of <u>Structural Engineering</u> projects, as they significantly reduce the likelihood of errors and the need for rework, thereby enhancing construction efficiency and bolstering structural integrity. These drawings yield cost savings through optimized layouts and minimized waste, promote improved coordination among project stakeholders, and enhance safety by ensuring the accurate placement of rebar. Furthermore, they ensure compliance with relevant standards and facilitate better project management by offering a clear roadmap for installation.





# BENEFITS OF GETTING ACCURATE REBAR DETAILING

- Cost-effective material use
- Accurate installation
- Time-saving pro