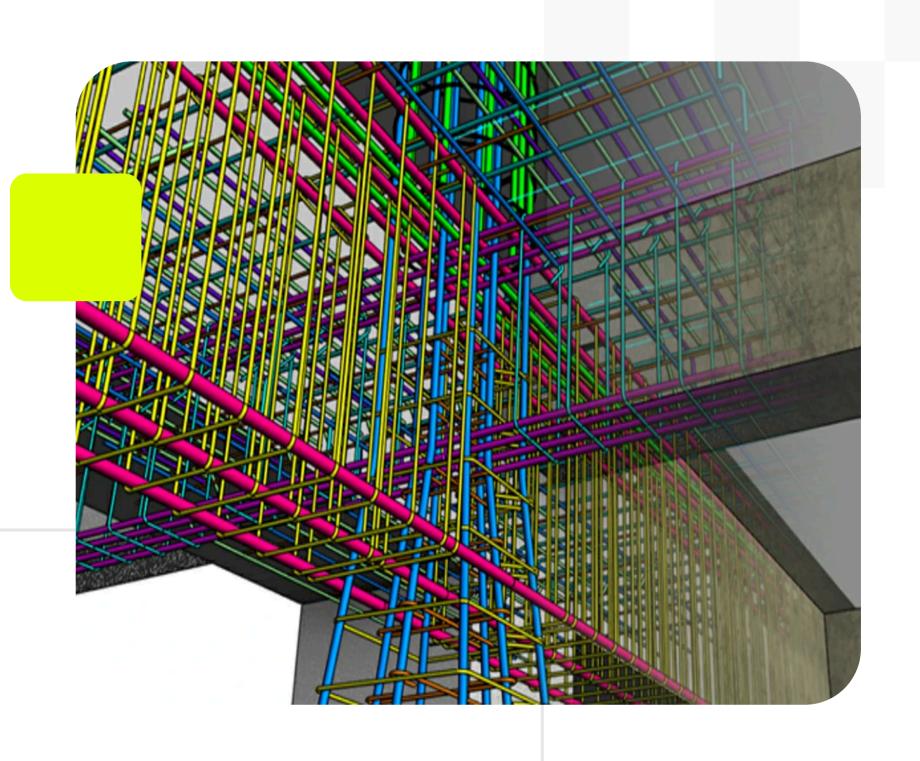

# REBAR DETAILING SERVICES









#### WHAT IS REBAR DETAILING?

Rebar Detailing involves the production of comprehensive drawings and schedules that outline the positioning of reinforcing steel bars (rebar) in concrete constructions. This essential procedure guarantees the strength, safety, and longevity of the structure by offering exact guidelines for the size, shape, placement, and spacing of the rebar. Ultimately, it directs construction personnel and ensures that the reinforcement of the structure conforms to the specified design requirements.



## WHAT IS THE ROLE OF REBAR SHOP DRAWINGS?

Rebar Shop Drawings serve as comprehensive visual instructions for the incorporation of reinforcing steel within concrete structures. They effectively translate engineering designs into precise layouts that delineate the l