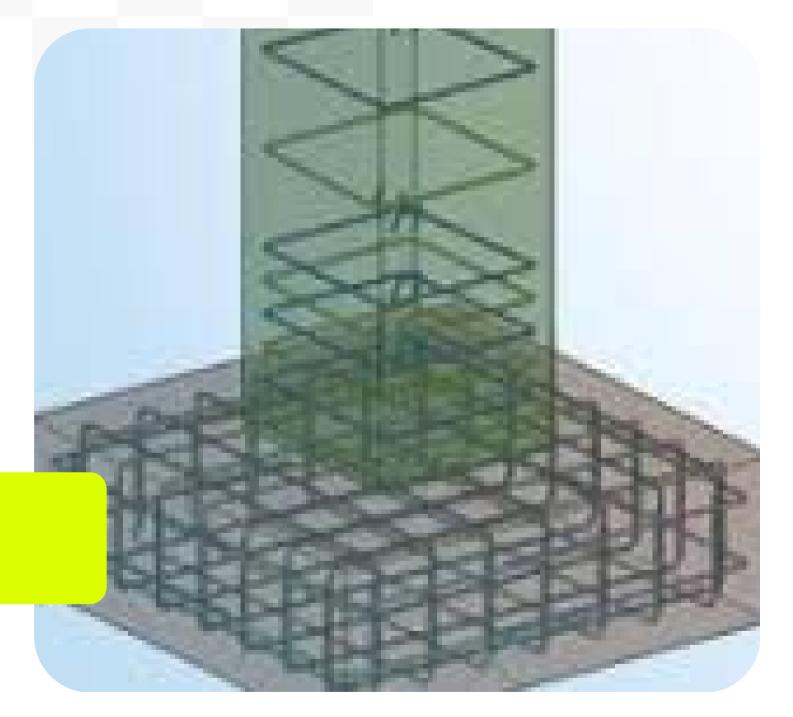

# REBAR DETAILING SERVICES









#### WHAT IS REBAR DETAILING?

Rebar Detailing involves the production of comprehensive drawings and schedules that outline the positioning of reinforcing steel bars (rebar) in concrete constructions. This essential procedure guarantees the strength, safety, and longevity of the structure by offering exact guidelines for the size, shape, placement, and spacing of the rebar. Ultimately, it directs construction personnel and ensures that the reinforcement of the structure conforms to the specified design requirements.



## WHAT IS THE ROLE OF REBAR SHOP DRAWINGS?

Rebar Shop Drawings serve as comprehensive visual instructions for the incorporation of reinforcing steel within concrete structures. They effectively translate engineering designs into precise layouts that delineate the locatio