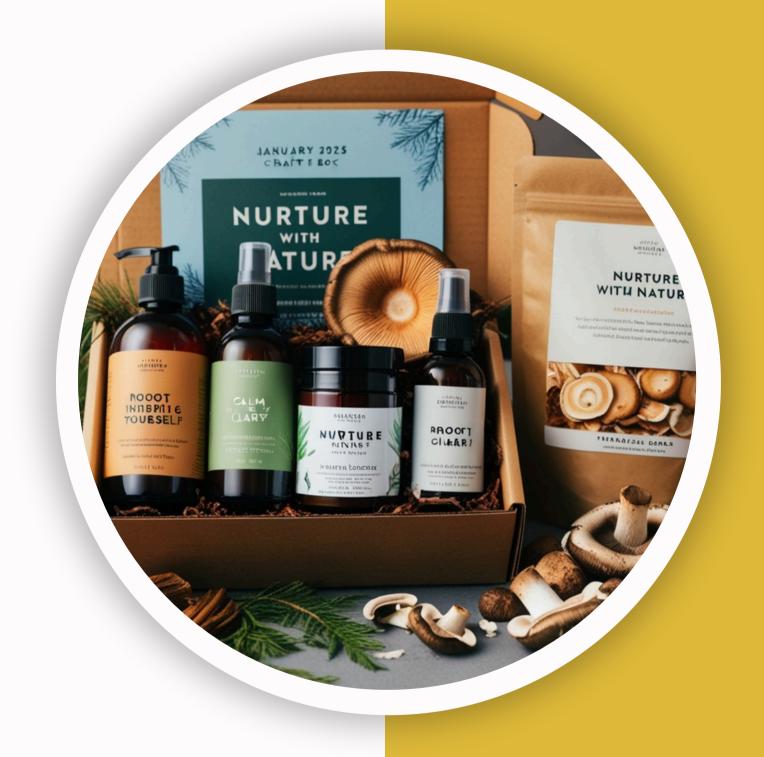

## Introduction

Start the new year with calm, clarity, and strength. The <u>January 2025</u>

<u>Craft Box</u>, called "Nurture With Nature," brings you the healing power of mushrooms and other natural treasures. Filled with high-quality infused products and special extras, this box is the perfect way to support your wellness and renewal this winter.

## What's Inside the January Craft Box?

Nature's wisdom takes center stage in the <u>January 2025 Craft Box</u>. Whether you're seeking focus, relaxation, or a moment of indulgence, this box is thoughtfully curated to align with your wellness journey.

With items that elevate your mental and physical well-being, this is more than a subscription—it's an invitation to thrive.

Nature's wisdom takes center stage in the January 2025 Craft Box.

## 1. Clarity Capsules (\$40)

Boost focus and energy with Lion's Mane, Cordyceps, and therapeutic mushrooms.

#### • Shroom Capsules:

- 10-pack, 2,500mg mushrooms + 1,500mg functional mushrooms.
- Start with 200–400mg for gradual benefits.

#### • THC Capsules:

- 10-pack, 5g mushrooms + 1.5g functional mushrooms + THC.
- Enhances stamina, clarity, and energy.