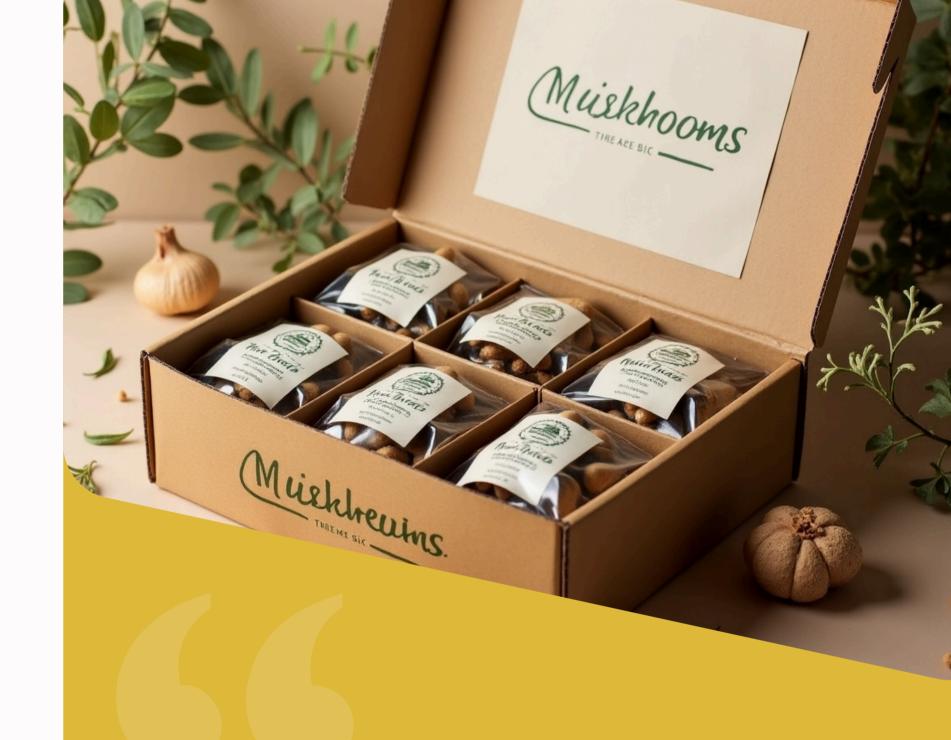

#### 2. Gourmet Edibles (\$105)

Mushroom-Infused Treats

Delicious, functional edibles for microdosing or savoring.

- Pistachio Dubai Bites (\$75):
  - 4 indulgent bites, infused in shell, filling, and dipped sides.
  - 1g therapeutic mushrooms per piece (4g total).
  - A premium experience.
- Mazatapec Bites (\$30):
  - 4 chocolate shroom-shaped treats, great for beginners.
  - 0.5g therapeutic mushrooms per piece (2g total).
  - Perfect for microdosing or social settings.

## 3. Dried Mushrooms or Flower (\$120)

**Customize Your Box** 

Choose dried mushrooms or premium dried flower:

#### • Dried Mushrooms:

- 3.5g Creature: Introspective effects (\$65).
- 3.5g Penis Envy #7: Transformative qualities (\$55).