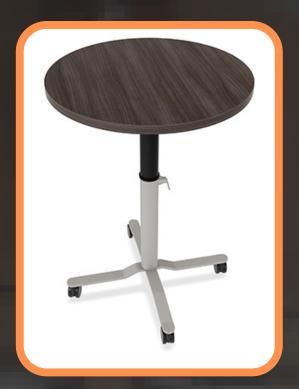

## Nima Adjustable Height Stools

At PS Furniture, our Nima adjustable height stools are perfect for any setting. Enjoy flexible seating with easy height adjustment for comfort and style.