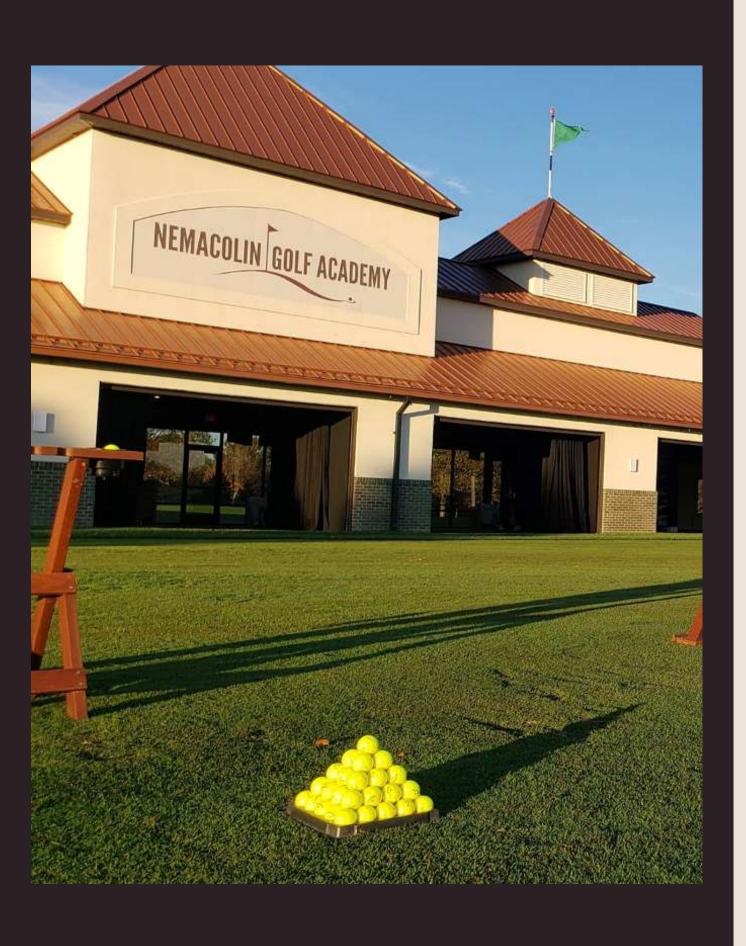

# ELEVATE YOUR GAME WITH EXPERT COACHING

Introducing MLaB Golf: Elevate Your Game, featuring expert coaching by Michael LaBella. This slide showcases a high-quality image of Michael LaBella actively coaching, set against a stunning backdrop of a beautiful golf course. The MLaB Golf logo is prominently displayed, reinforcing the brand's commitment to excellence in golf instruction. This visually engaging introduction sets the tone for an inspiring presentation.