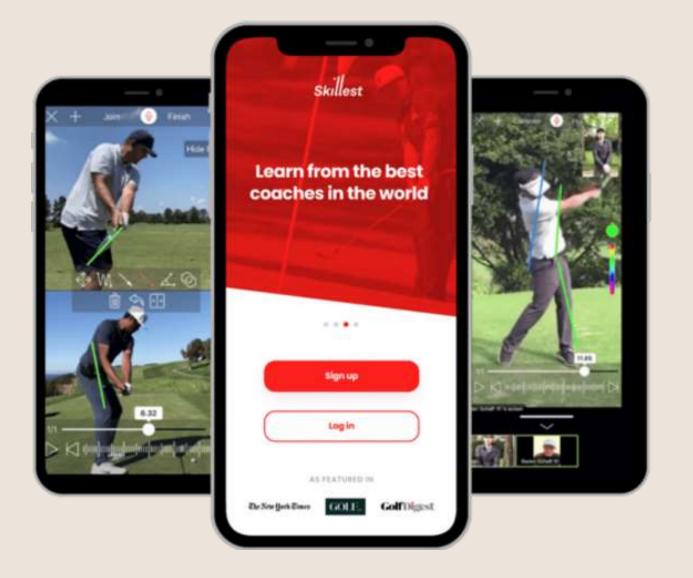

### VIRTUAL GOLF INSTRUCTION

Convenient online coaching sessions that offer flexibility and accessibility. Utilizing advanced technology, golfers receive personalized feedback and training plans tailored to their individual needs, all from the comfort of their home.