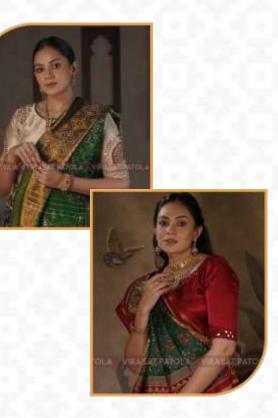

# **Manekchowk Patola Saree**

 The creation of a Manekchowk Bhat in a Patola saree is highly skilled and time-consuming.

TPATOL

- It requires careful attention to the initial spinning and weaving of the design.
- Vibrant colors and intricate patterns, such as diamond and bird motifs, are used.
- These elements add a touch of regality and intricate detailing to the saree.