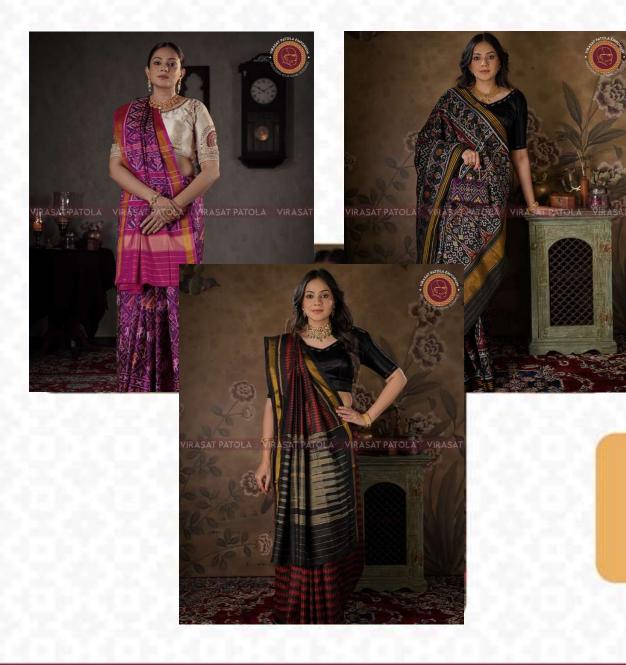

# **Chhabadi Patola Saree**

- SANT PATOLA EMBORIUM
- Every woman loves to stay fashionable and elegant.
- Fashion trends enhance her elegance.
- Chhabadi patterns feature various floral designs, including lotus, leaf-shaped patterns, and flower baskets.
- The vibrant Chhabdi-printed Patola saree is handwoven.
- This saree is known for its grace and enhances the overall aesthetic appeal of the outfit.

# **Manekchowk Patola Saree**

 The creation of a Manekchowk Bhat in a Patola saree is highly skilled and time-consuming.

TPATOL

- It requires careful attention to the initial spinning and weaving of the design.
- Vibrant colors and intricate patterns, such as diamond and bird motifs, are used.
- These elements add a touch of regality and intricate detailing to the saree.

# Hathi-Popat Patola Saree

•Material: Made with pure silk.
•Features: Intricate embroidery work.
•Motifs: Includes elephants and parrots.
•Symbolism:
Elephants: Represent wisdom and strength in a woman's appearance.

Parrots: Symbolize love and passion in a woman's beauty.

#### **Floral Motif Black Patola Saree**

- Floral motif is a timeless and evergreen choice for Indian brides.
- Traditional designs feature intricate floral patterns inspired by nature.
- Patterns include flowers, leaves, and vines that elegantly lead to the pallu.
- Floral designs reflect the region's flora and fragrance.
- These patterns enhance the traditional aura of women's attire.

#### **Pan-chanda Patola Saree**

Simplicity of Pan-Chanda Print: Versatile and essential wardrobe saree.

T PATO

- **Design**: Repeating motifs arranged in a grid-like pattern.
- **Technique**: Mesmerizing patterns created through intricate tieand-dye.
- Timeless Elegance: Showcases exquisite craftsmanship.

# **Geometric Pattern Black Patola Saree**

- Geometric Patterns: Central to Patola saree designs.
- Ethereal Beauty: Simple check-printed Patolas are light and float effortlessly.
- **Sophisticated Design:** Graceful and majestic geometric designs add complexity.

TPATOL

• **Originality:** Consistent use of these designs reflects traditional craftsmanship.