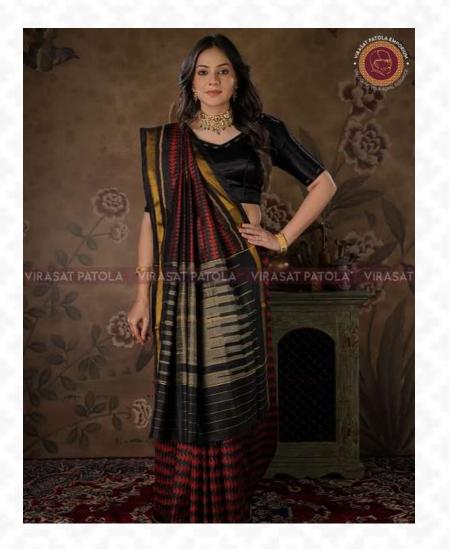

#### **Floral Motif Black Patola Saree**

- Floral motif is a timeless and evergreen choice for Indian brides.
- Traditional designs feature intricate floral patterns inspired by nature.
- Patterns include flowers, leaves, and vines that elegantly lead to the pallu.
- Floral designs reflect the region's flora and fragrance.
- These patterns enhance the traditional aura of women's attire.