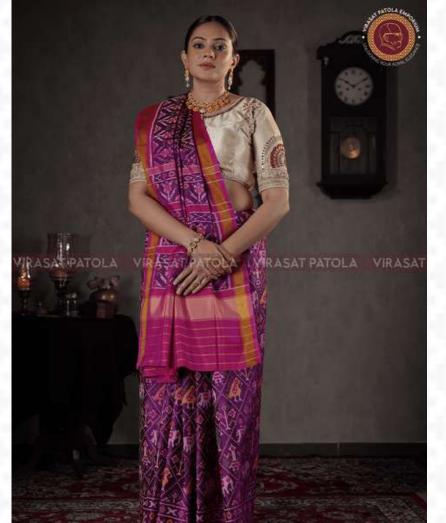

# **Manekchowk Patola Saree**

 The creation of a Manekchowk Bhat in a Patola saree is highly skilled and time-consuming.

TPATOL

- It requires careful attention to the initial spinning and weaving of the design.
- Vibrant colors and intricate patterns, such as diamond and bird motifs, are used.
- These elements add a touch of regality and intricate detailing to the saree.