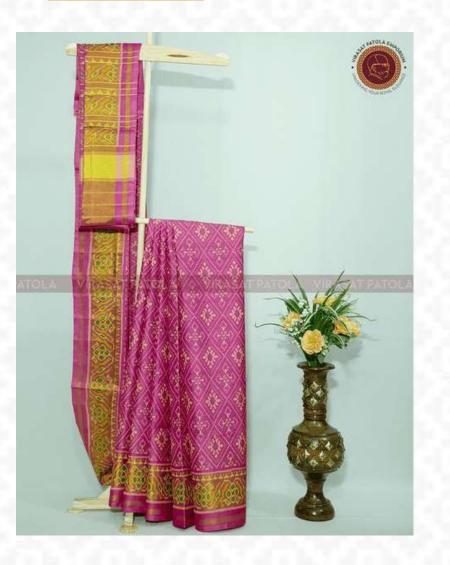

#### **Pan-chanda Patola Saree**

Simplicity of Pan-Chanda Print: Versatile and essential wardrobe saree.

T PATO

- **Design**: Repeating motifs arranged in a grid-like pattern.
- **Technique**: Mesmerizing patterns created through intricate tieand-dye.
- Timeless Elegance: Showcases exquisite craftsmanship.