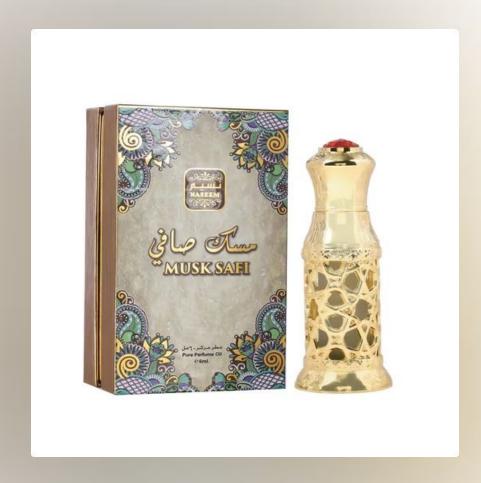

### How to Layer Musk Safi for an All-Day Perfume Experience

Musk Safi is a captivating, long-lasting fragrance that offers a luxurious sensory experience. This exquisite perfume combines the rich, warm notes of musk with a harmonious blend of exotic ingredients, creating a truly distinctive and alluring scent.

#### The Allure of Musk Safi

Musk Safi's sophisticated aroma is a captivating blend of earthy, sensual, and elegant

notes that captivate the senses.

Sophisticated Aroma

Timeless Appeal

This timeless fragrance exudes a sense of luxury and refinement, making it a sophisticated choice for any occasion.