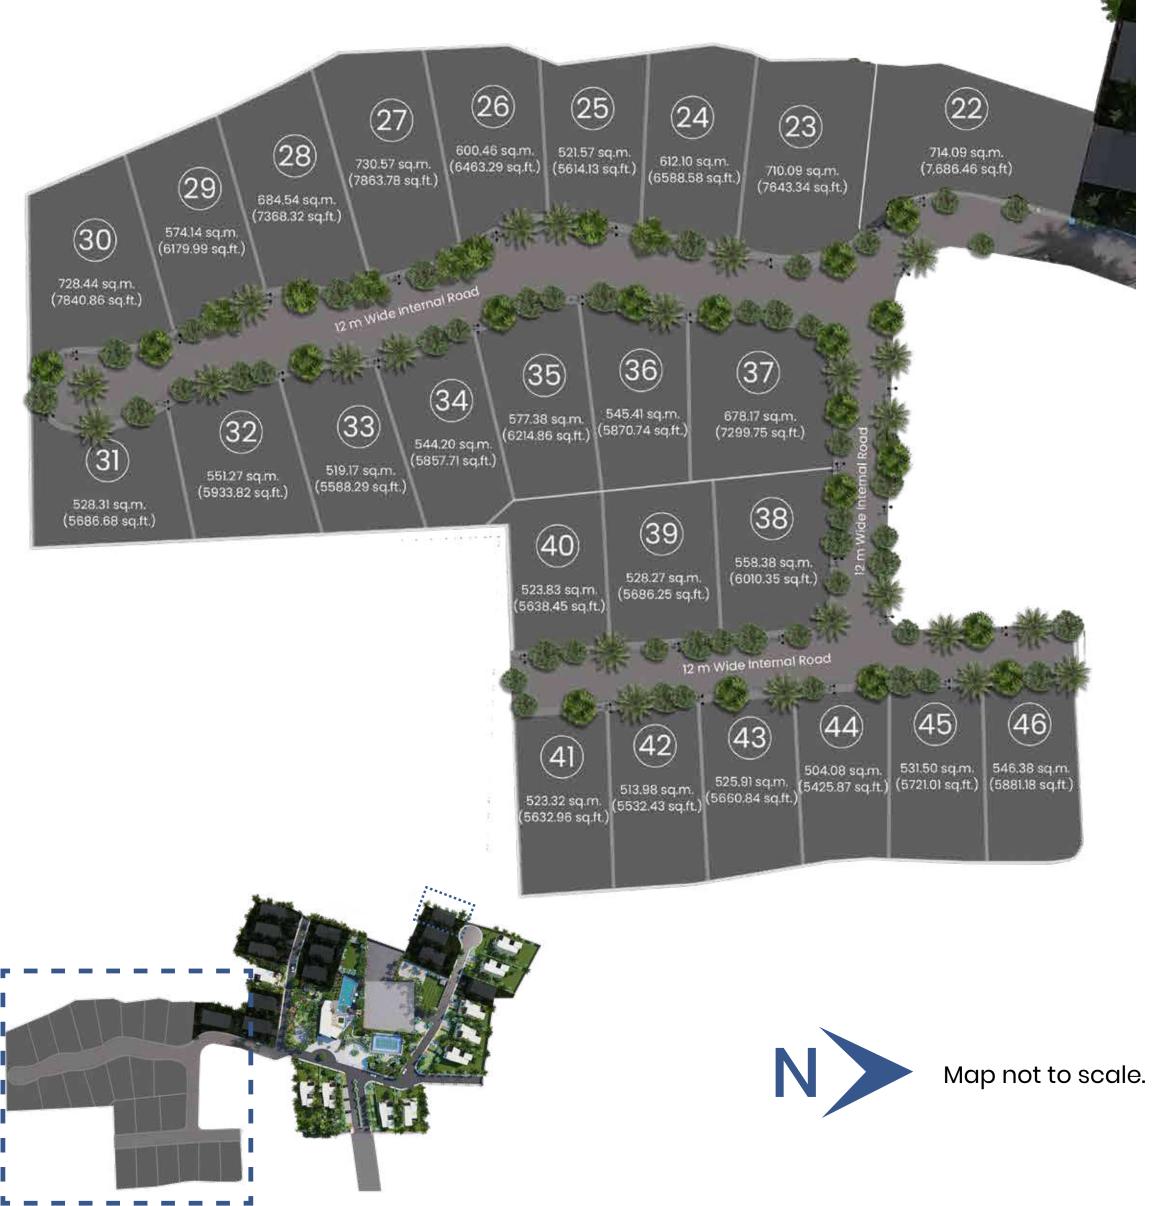

# Master layout

| Plot No. | Size sq.m. (sq.ft.)           |
|----------|-------------------------------|
| 34       | 544.20 sq.m. (5857.71 sq.ft.) |
| 35       | 577.38 sq.m. (6214.86 sq.ft.) |
| 36       | 545.41 sq.m. (5870.74 sq.ft.) |
| 37       | 678.17 sq.m. (7299.75 sq.ft.) |
| 38       | 558.38 sq.m. (6010.35 sq.ft.) |
| 39       | 528.27 sq.m. (5686.25 sq.ft.) |
| 40       | 523.83 sq.m. (5638.45 sq.ft.) |
| 41       | 523.32 sq.m. (5632.96 sq.ft.) |
| 42       | 513.98 sq.m. (5532.43 sq.ft.) |
| 43       | 525.91 sq.m. (5660.84 sq.ft.) |
| 44       | 504.08 sq.m. (5425.87 sq.ft.) |
| 45       | 531.50 sq.m. (5721.01 sq.ft.) |

| Plot No. | Size sq.m. (sq.ft.)            |
|----------|--------------------------------|
| 07       | 552.52 sq.m. (5,947.33 sq.ft.) |
| 22       | 714.09 sq.m. (7,686.46 sq.ft.) |
| 23       | 710.09 sq.m. (7643.34 sq.ft.)  |
| 24       | 612.10 sq.m. (6588.58 sq.ft.)  |
| 25       | 521.57 sq.m. (5614.13 sq.ft.)  |
| 26       | 600.46 sq.m. (6463.29 sq.ft.)  |
| 27       | 730.57 sq.m. (7863.78 sq.ft.)  |
| 28       | 684.54 sq.m. (7368.32 sq.ft.)  |
| 29       | 574.14 sq.m. (6179.99 sq.ft.)  |
| 30       | 728.44 sq.m. (7840.86 sq.ft.)  |
| 31       | 528.31 sq.m. (5686.68 sq.ft.)  |
| 32       | 551.27 sq.m. (5933.82 sq.ft.)  |
| 22       | 51917 sam (5588 29 saft)       |