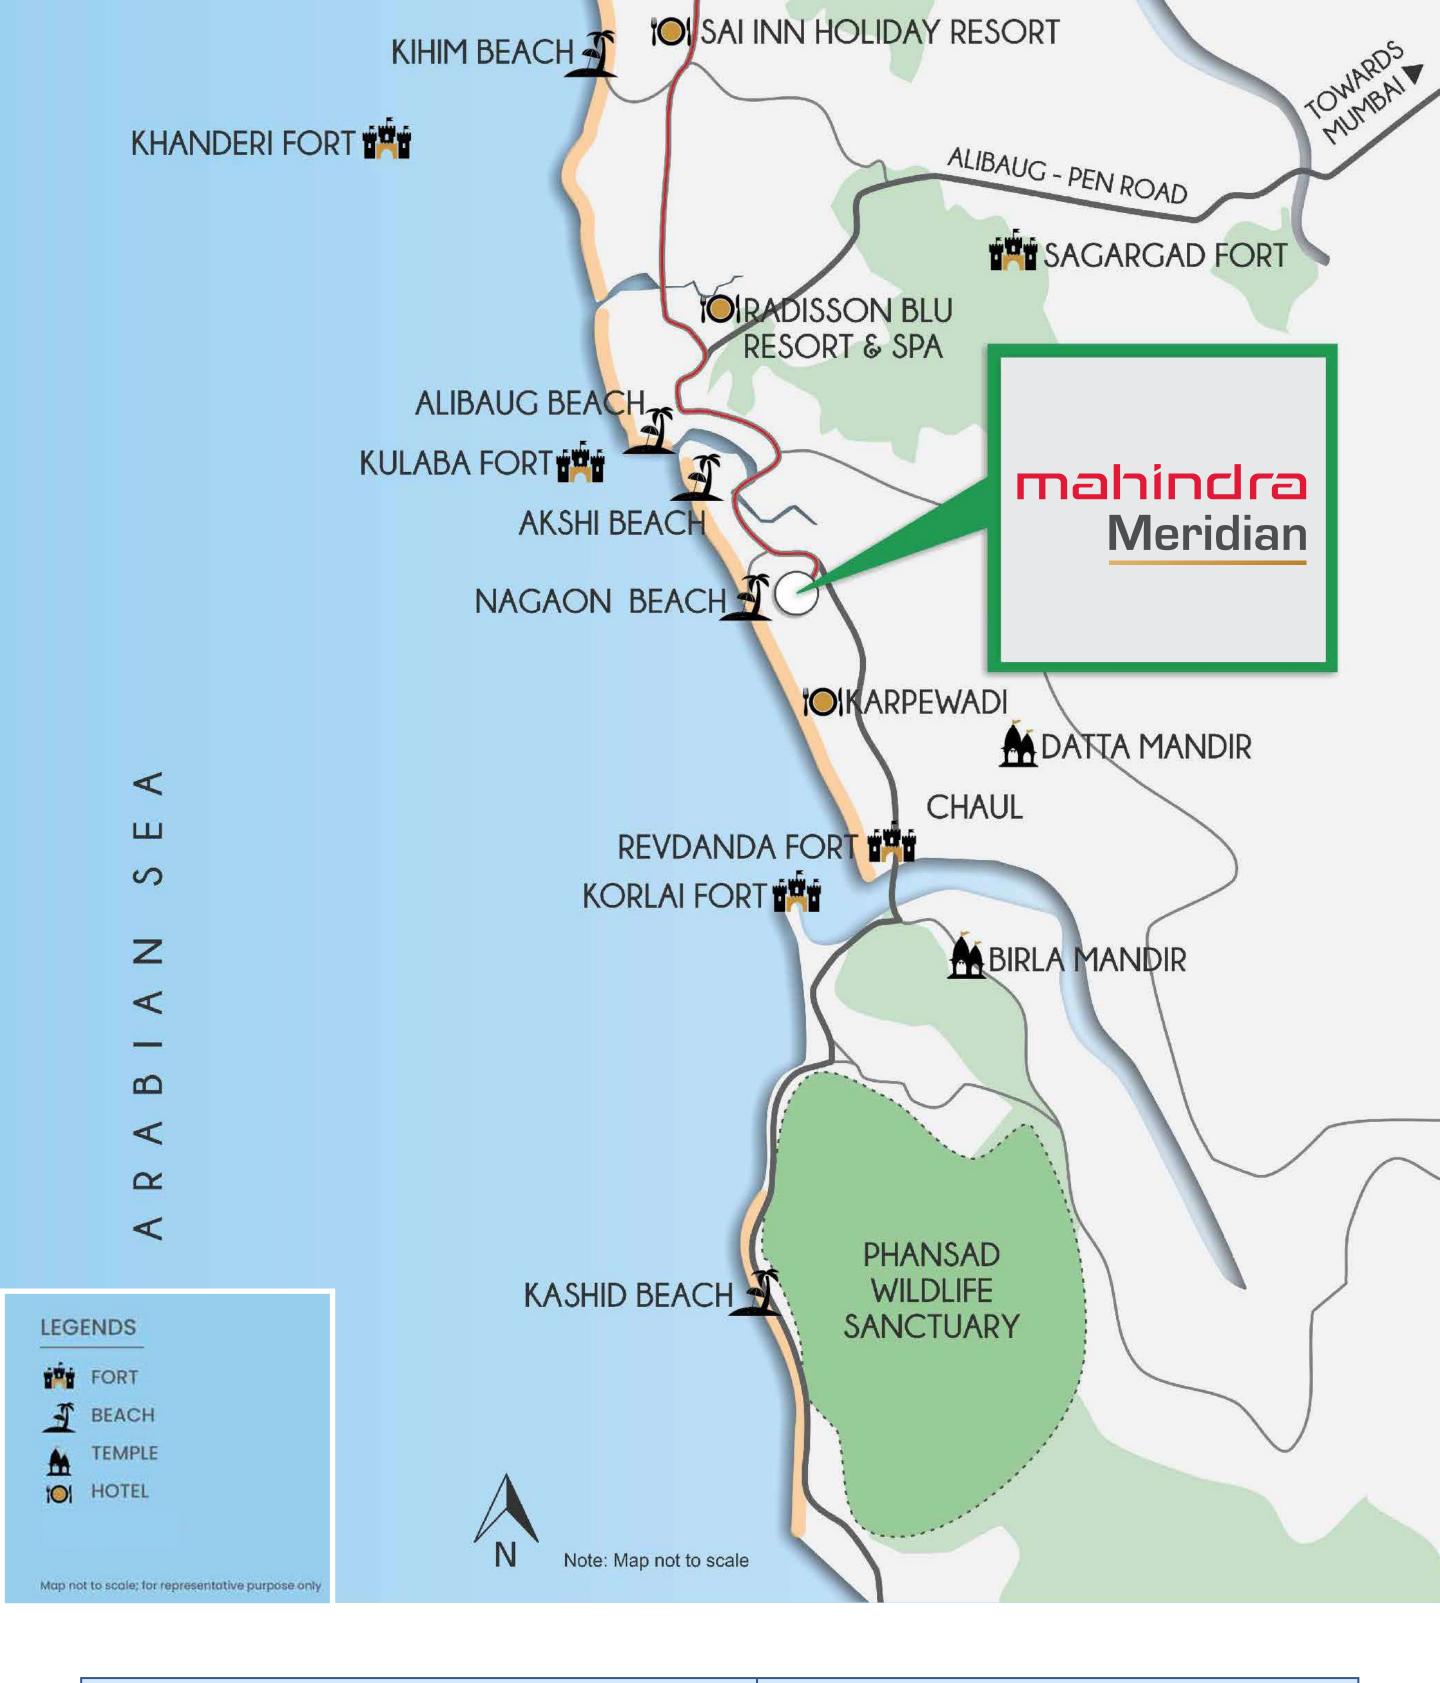

Mumbai Trans Harbour Link<sup>^</sup>

| Key distances                                                             | Nearest emergency services                                           |
|---------------------------------------------------------------------------|----------------------------------------------------------------------|
| <ul> <li>Nagaon Beach – 1.5 km</li> <li>Akshi/Raiwadi – 5.5 km</li> </ul> | <ul> <li>Pharmacy-Vinayak Medical,<br/>Nagaon – 3km</li> </ul>       |
| <ul> <li>Revdanda – 9.4 km</li> </ul>                                     | <ul> <li>Anjali Fracture Clinic &amp;<br/>Hospital – 9 km</li> </ul> |
| <ul> <li>Alibaug – 10.8 km</li> </ul>                                     | <ul> <li>Chaitanya Hospital – 10 km</li> </ul>                       |
| <ul> <li>Colaba – 11 km</li> </ul>                                        | Laxmi ICU and Nursing                                                |
| <ul> <li>Varsoli – 12.5 km</li> </ul>                                     | Center – 10 km                                                       |
| <ul> <li>Kashid to Nagaon – 24 km</li> </ul>                              | <ul> <li>Sushrut Hospital – 11 km</li> </ul>                         |
| <ul> <li>Murud beach to Nagaon – 40 km</li> </ul>                         | <ul> <li>Alibaug Civil Hospital – 11 km</li> </ul>                   |
|                                                                           |                                                                      |

#### \*Shortest distance as per Google maps, as of November 2022.