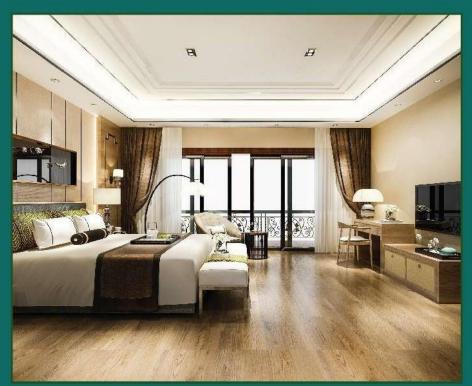

#### Living Area And Bedroom

- Ample Sunlight And Cross Ventilation
- Flooring Finished With High Quality Vitrified
  Tiles In All Rooms
- Provision For Air Conditioning, Television,
  Wi-Fi Etc