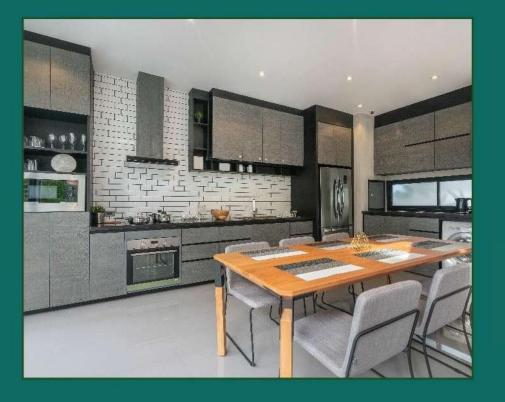

#### Kitchen

- Provision For Water Purifier System,
  Refrigerator, Microwave And Other Appliances
- Stainless Steel Sink With Complete Water
  Proofing Done In Sink Area
- Concealed Plumbing In Kitchen