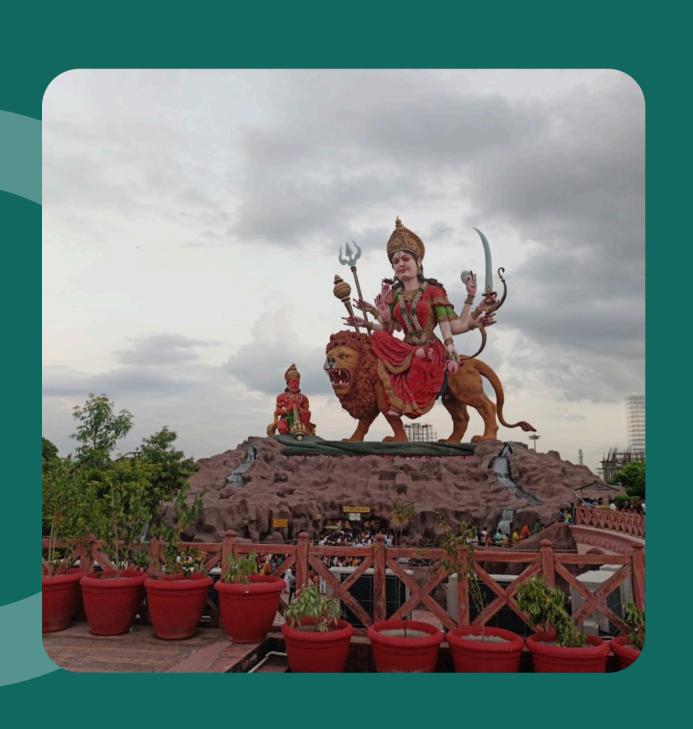

### Day 2: Vrindavan Tour

- After breakfast, head to Vrindavan.
- Visit Mata Vaishno Devi Temple,
   ISKCON Temple, Bankey Bihari
   Temple, Nidhivan, Rangaji Temple,
   Pagalbaba Temple, Birla Temple, and
   Shanti Kunj.
- Enjoy the Light and Sound Show at Prem Mandir in the evening.
- Our driver will drop you back in Delhi after the tour.