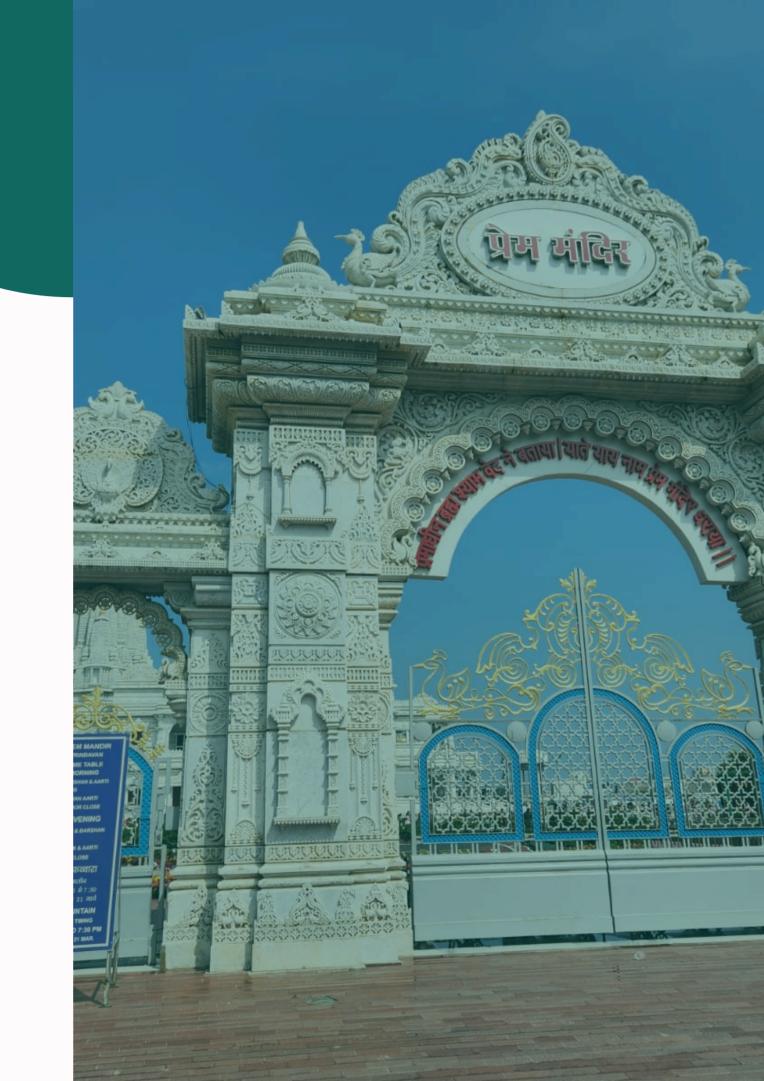

### Day 2: Vrindavan Tour

- After breakfast, head to Vrindavan.
- Visit Mata Vaishno Devi Temple,
   ISKCON Temple, Bankey Bihari
   Temple, Nidhivan, Rangaji Temple,
   Pagalbaba Temple, Birla Temple, and
   Shanti Kunj.
- Enjoy the Light and Sound Show at Prem Mandir in the evening.
- Our driver will drop you back in Delhi after the tour.