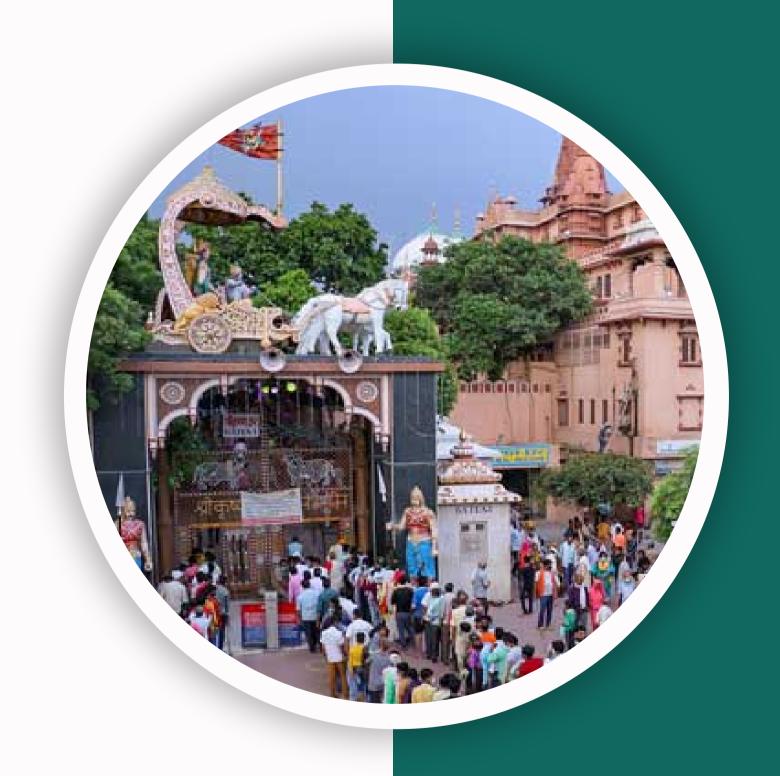

### Day 1: Mathura and Gokul Tour

- Our driver will pick you up at 6:00
   AM from your place in Delhi.
- We'll drive for about 2 hours to reach Mathura.
- Visit Sri Krishna Janmabhoomi and Dwarakadheesh Temple in Mathura.
- In the afternoon, explore Gokul's Chinta Haran Temple, Brahmaand Ghat, Gokul Temple, and Chaurasi Khamba.
- Witness the beautiful Evening Yamuna Aarti before choosing to stay overnight.