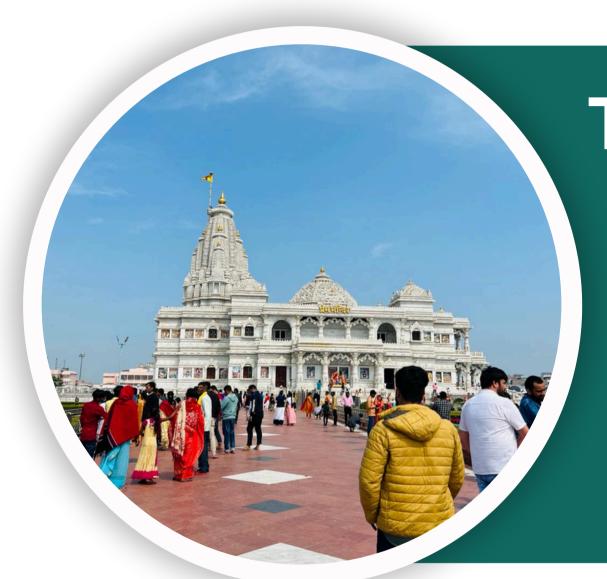

### Day 2: Vrindavan Tour

- After breakfast, head to Vrindavan.
- Visit Mata Vaishno Devi Temple,
   ISKCON Temple, Bankey Bihari
   Temple, Nidhivan, Rangaji Temple,
   Pagalbaba Temple, Birla Temple, and
   Shanti Kunj.
- Enjoy the Light and Sound Show at Prem Mandir in the evening.
- Our driver will drop you back in Delhi after the tour.