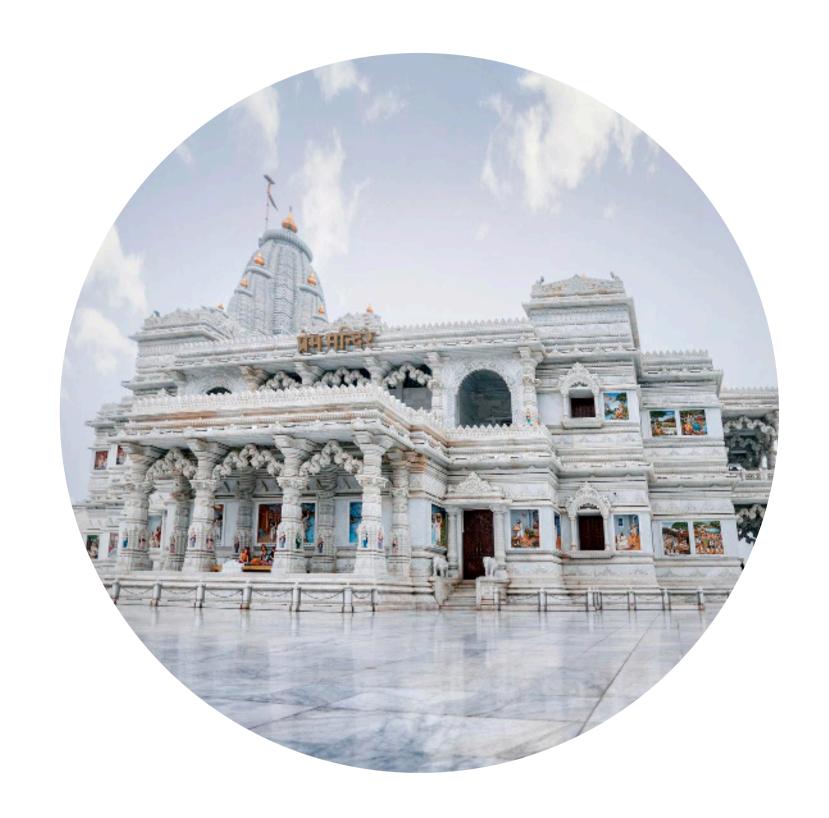

### Day 2: Vrindavan Tour

- After breakfast, head to Vrindavan.
- Visit Mata Vaishno Devi Temple,
   ISKCON Temple, Bankey Bihari
   Temple, Nidhivan, Rangaji Temple,
   Pagalbaba Temple, Birla Temple, and
   Shanti Kunj.
- Enjoy the Light and Sound Show at Prem Mandir in the evening.
- Our driver will drop you back in Delhi after the tour.