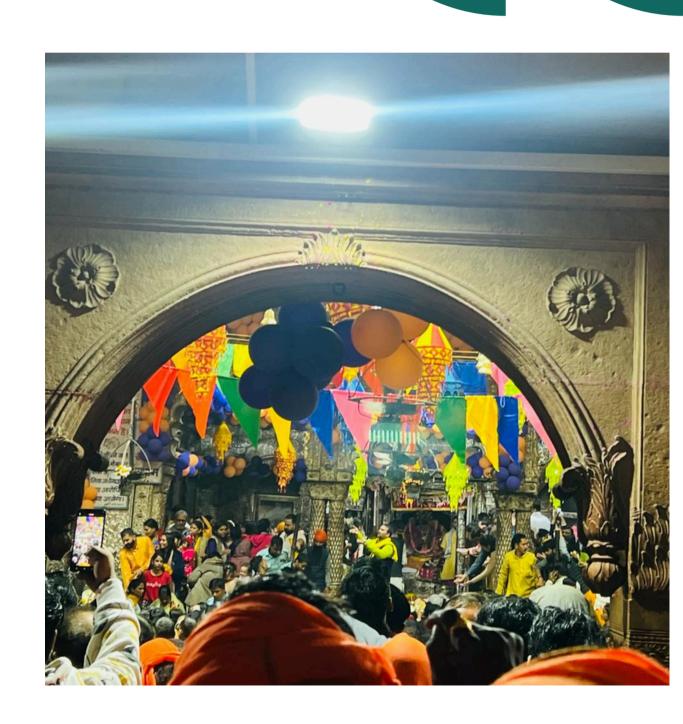

### Day 1: Mathura and Gokul Tour

- Our driver will pick you up at 6:00
   AM from your place in Delhi.
- We'll drive for about 2 hours to reach Mathura.
- Visit Sri Krishna Janmabhoomi and Dwarakadheesh Temple in Mathura.
- In the afternoon, explore Gokul's Chinta Haran Temple, Brahmaand Ghat, Gokul Temple, and Chaurasi Khamba.
- Witness the beautiful Evening Yamuna Aarti before choosing to stay overnight.