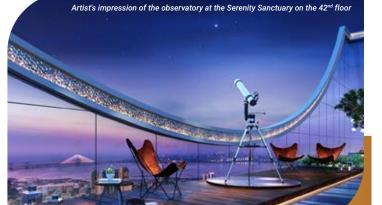

# THE SERENITY Sanctuary

Where relaxation knows no bounds : A haven for tranquility and recreation, offering a multi-purpose arena for skating and basketball, jogging track, observatory deck, sky-bar and cafe, children's play area, senior citizen's area, and much more, providing residents with endless opportunities for leisure and unwinding.