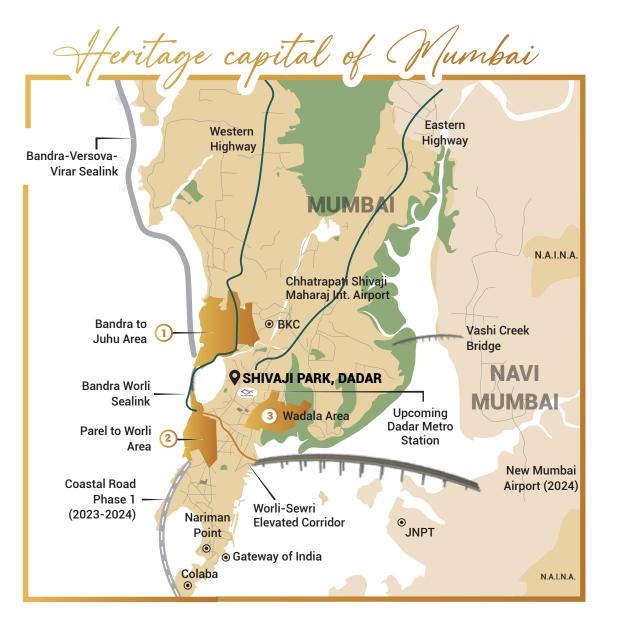

### DO YOU KNOW ABOUT THE 3 BROAD GEOGRAPHIES MUMBAI CAN BE DIVIDED INTO?

| Decision Parameters   | <b>Mumbai 1.0</b><br>South and Western Mumbai | <b>Mumbai 2.0</b><br>Navi Mumbai | <b>Mumbai 3.0</b><br>N.A.I.N.A. |
|-----------------------|-----------------------------------------------|----------------------------------|---------------------------------|
| Lifestyle Factor      | Luxurious                                     | Aspirational                     | Non-Existent                    |
| Location Factor       | Preferred                                     | Compromised                      | Avoidable                       |
| Transportation Factor | Well Connected                                | Mediocre Connectivity            | Minimal Connectivity            |
| Price Factor          | Exorbitant Prices                             | Moderate Prices                  | Affordable Prices               |

#### YOU ARE AT THE CENTRE OF YESTERDAY, TODAY AND TOMORROW

Mumbai 0.0 comprising of Dadar, Matunga, Mahim is the first planned scheme of Mumbai and the city's most desired location, connecting all the three parts of Mumbai effortlessly in less than 30 minutes.

#### WITH UNPARALLELED INFRASTRUCTURE LINED UP

Metro Line 3 (Seepz - Colaba) 2 Mins

Mumbai Coastal Road - Phase 1 10 Mins (Marine Lines - Worli)

Worli- Sewri Elevated Corridor 10 mins

Mumbai Trans - Harbour Link 15 mins

The epicentre OF MUMBAI 0.0, SHIVAJI PARK

Set up in the 1920s as Mumbai city's biggest recreational space, Shivaji Park has been the icon of Mumbai for ages-being the cradle of Indian cricket, Mumbai politics, biggest festivals & social reforms. Now, is a chance for the ubiquitous elite Mumbaikar to call Shivaji Park their home for generations to come.