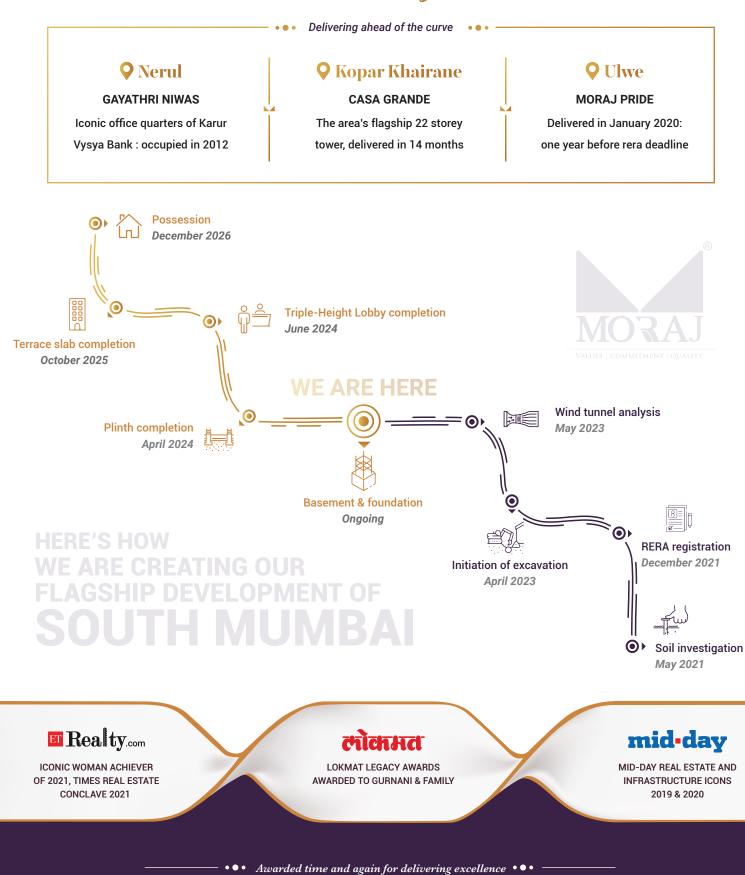

The makers of Navi Mumbai skyline now set to design an iconic marvel in Mumbai's heritage capital: Shivaji Park

• • •