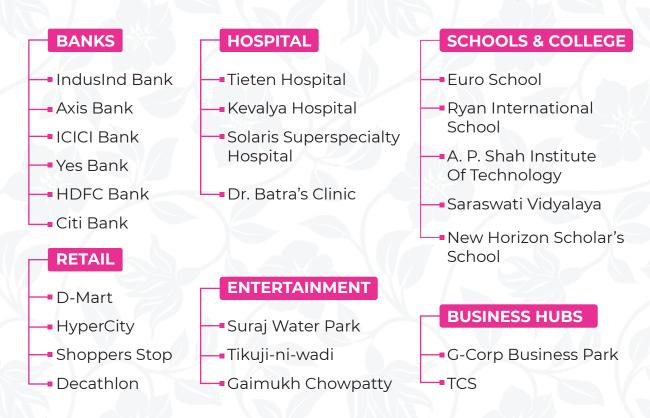

Hills nearby or reveling in amenities or simply basking in the serene atmosphere, your joy knows no bounds here!







Gymnasium



Games Lounge



Toddler's Room



Melody Studio-Music Room



Indoor Café



Senior Citizen Lounge



Pearl Banquet Hall



Grotto



**GROUND AMENITIES** 



Ganesh Temple



Urban Forest





Enclave Suites-Guest Rooms



Zen Studio



Creche



Co-working Space



Aqua Haven-Swimming Pool



Mini Marvel-Kids' Pool



Aqua Deck



Café-Bistro



Treasures Trove-Kids' Play Area



Toddler's Park

Lounge Seateria



Multipurpose Sports Arena





Open Air Pavilion-Amphitheatre



Featured Staircase



Silver Screen Lounge







Fitness Trail-Jogging Track



Street Of Life



Reflexology Path



And many more...



## UNLOCK A WORLD OF CONVENIENCE NEAR YOU



## WHY THANE? YOUR SMART INVESTMENT CHOICE



- Excellent returns on investments in this thriving locale
- Exponential expansion in infrastructural developments
- Seamless connectivity to key destinations & business hubs
- A vibrant lifestyle enveloped by verdant landscapes

## AWARDS &



And many more...





Ghodbunder Road, Thane (W)



9860949793





⊕ www.codenamelottery.in | x thebigcarpethomes@gmail.com