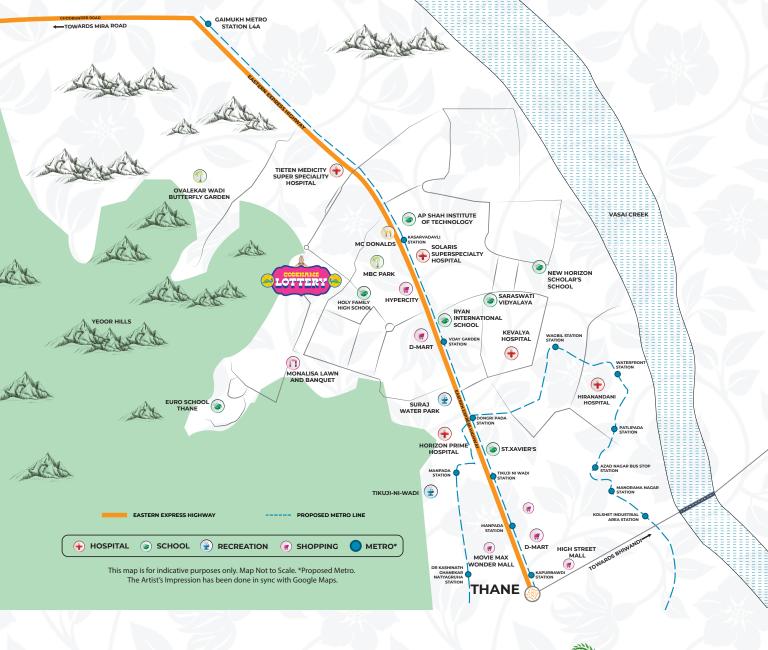

you're drawn to the tranquil beauty of Yeoor Hills nearby or reveling in amenities or simply basking in the serene atmosphere, your joy knows no bounds here!







Gymnasium



Games Lounge



Toddler's Room



Melody Studio-Music Room



Indoor Café



Senior Citizen Lounge



Pearl Banquet Hall



Grotto



**GROUND AMENITIES** 



Ganesh Temple



Urban Forest





Enclave Suites-Guest Rooms



Zen Studio



Creche



Co-working Space



Aqua Haven-Swimming Pool



Mini Marvel-Kids' Pool



Aqua Deck



Café-Bistro



Treasures Trove-Kids' Play Area



Toddler's Park

Lounge Seateria



Multipurpose Sports Arena





Open Air Pavilion-Amphitheatre



Featured Staircase



Silver Screen Lounge







Fitness Trail-Jogging Track



Street Of Life



Reflexology Path



And many more...



## UNLOCK A WORLD OF CONVENIENCE NEAR YOU



## WHY THANE? YOUR SMART INVESTMENT CHOICE



- Excellent returns on investments in this thriving locale
- Exponential expansion in infrastructural developments
- Seamless connectivity to key destinations & business hubs
- A vibrant lifestyle enveloped by verdant landscapes

## AWARDS &



And many more...





Ghodbunder Road, Thane (W)



9860949793





⊕ www.codenamelottery.in | x thebigcarpethomes@gmail.com