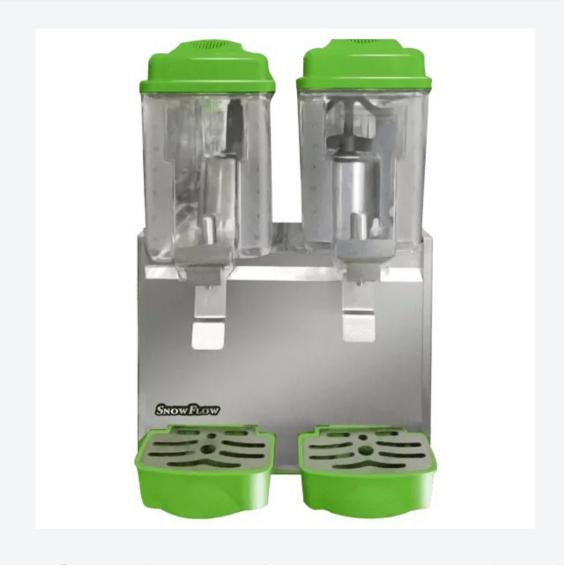

## Why Choose Snow Flow?

When it comes to making juice dispensers, not all machines are created equal. Snow Flow's juice dispenser machines are designed with both quality and user-friendliness in mind, ensuring that every batch of fairy floss is as delightful as the last. Our durable machines are built to withstand the rigours of both commercial and home use, making them a reliable choice whether you're catering to a crowd at a festival or a backyard birthday bash.

## Unmatched Flavor and Fun

Snow Flow's juice dispenser machine are perfect for creating a wide array of flavours—from classic pink vanilla to exotic blue raspberry. Not only does the fairy floss look vibrant and inviting, but its taste is also incomparably sweet and satisfying. Let your guests spin their own floss and watch as the smiles spread—the perfect addition to any Melbourne party or event.