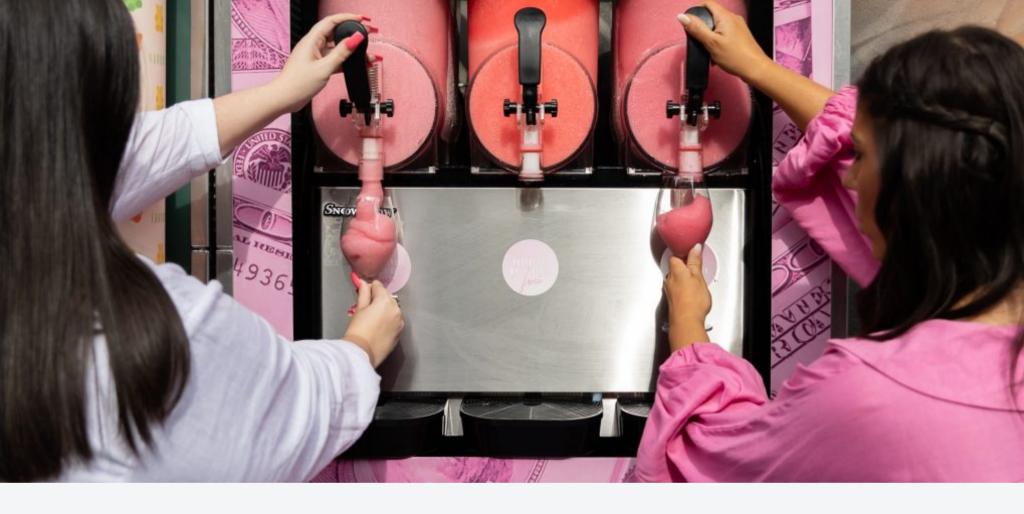

## Unmatched Flavor and Fun

Snow Flow's juice dispenser machine are perfect for creating a wide array of flavours—from classic pink vanilla to exotic blue raspberry. Not only does the fairy floss look vibrant and inviting, but its taste is also incomparably sweet and satisfying. Let your guests spin their own floss and watch as the smiles spread—the perfect addition to any Melbourne party or event.

## Ideal for Every Occasion

No event is too big or small for a Snow Flow candy floss machine. Whether you're planning a large public event, a private party, or looking to add a fun food option to your business, our machines fit seamlessly into any setting. They're not just great for children's parties; imagine offering freshly spun fairy floss at weddings, corporate functions, or community gatherings. It's a surefire way to sweeten any occasion.