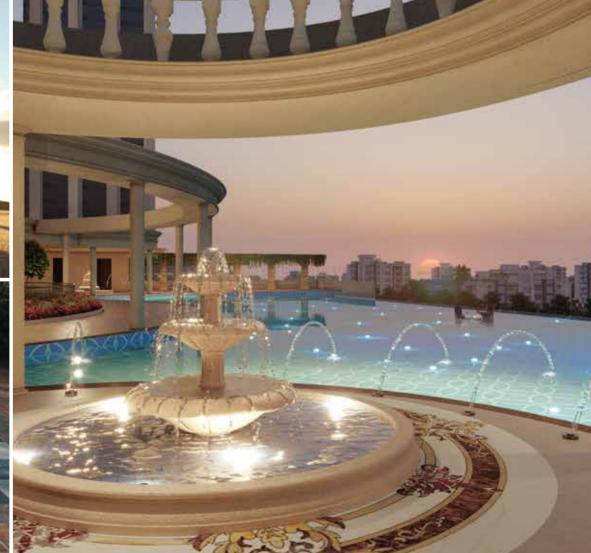

#### Zen World Landscape & Leisure Zones

- Designer Fountain
- Landscaped Garden with Water Bodies
- Exclusive Open-air Chess Play Area
- Designer Pergolas and Gazebos for Relaxation
- Senior Citizen Chit-chat Zone with Sit-outs
- Pets Park with Play Equipment
- Miyawaki Forest