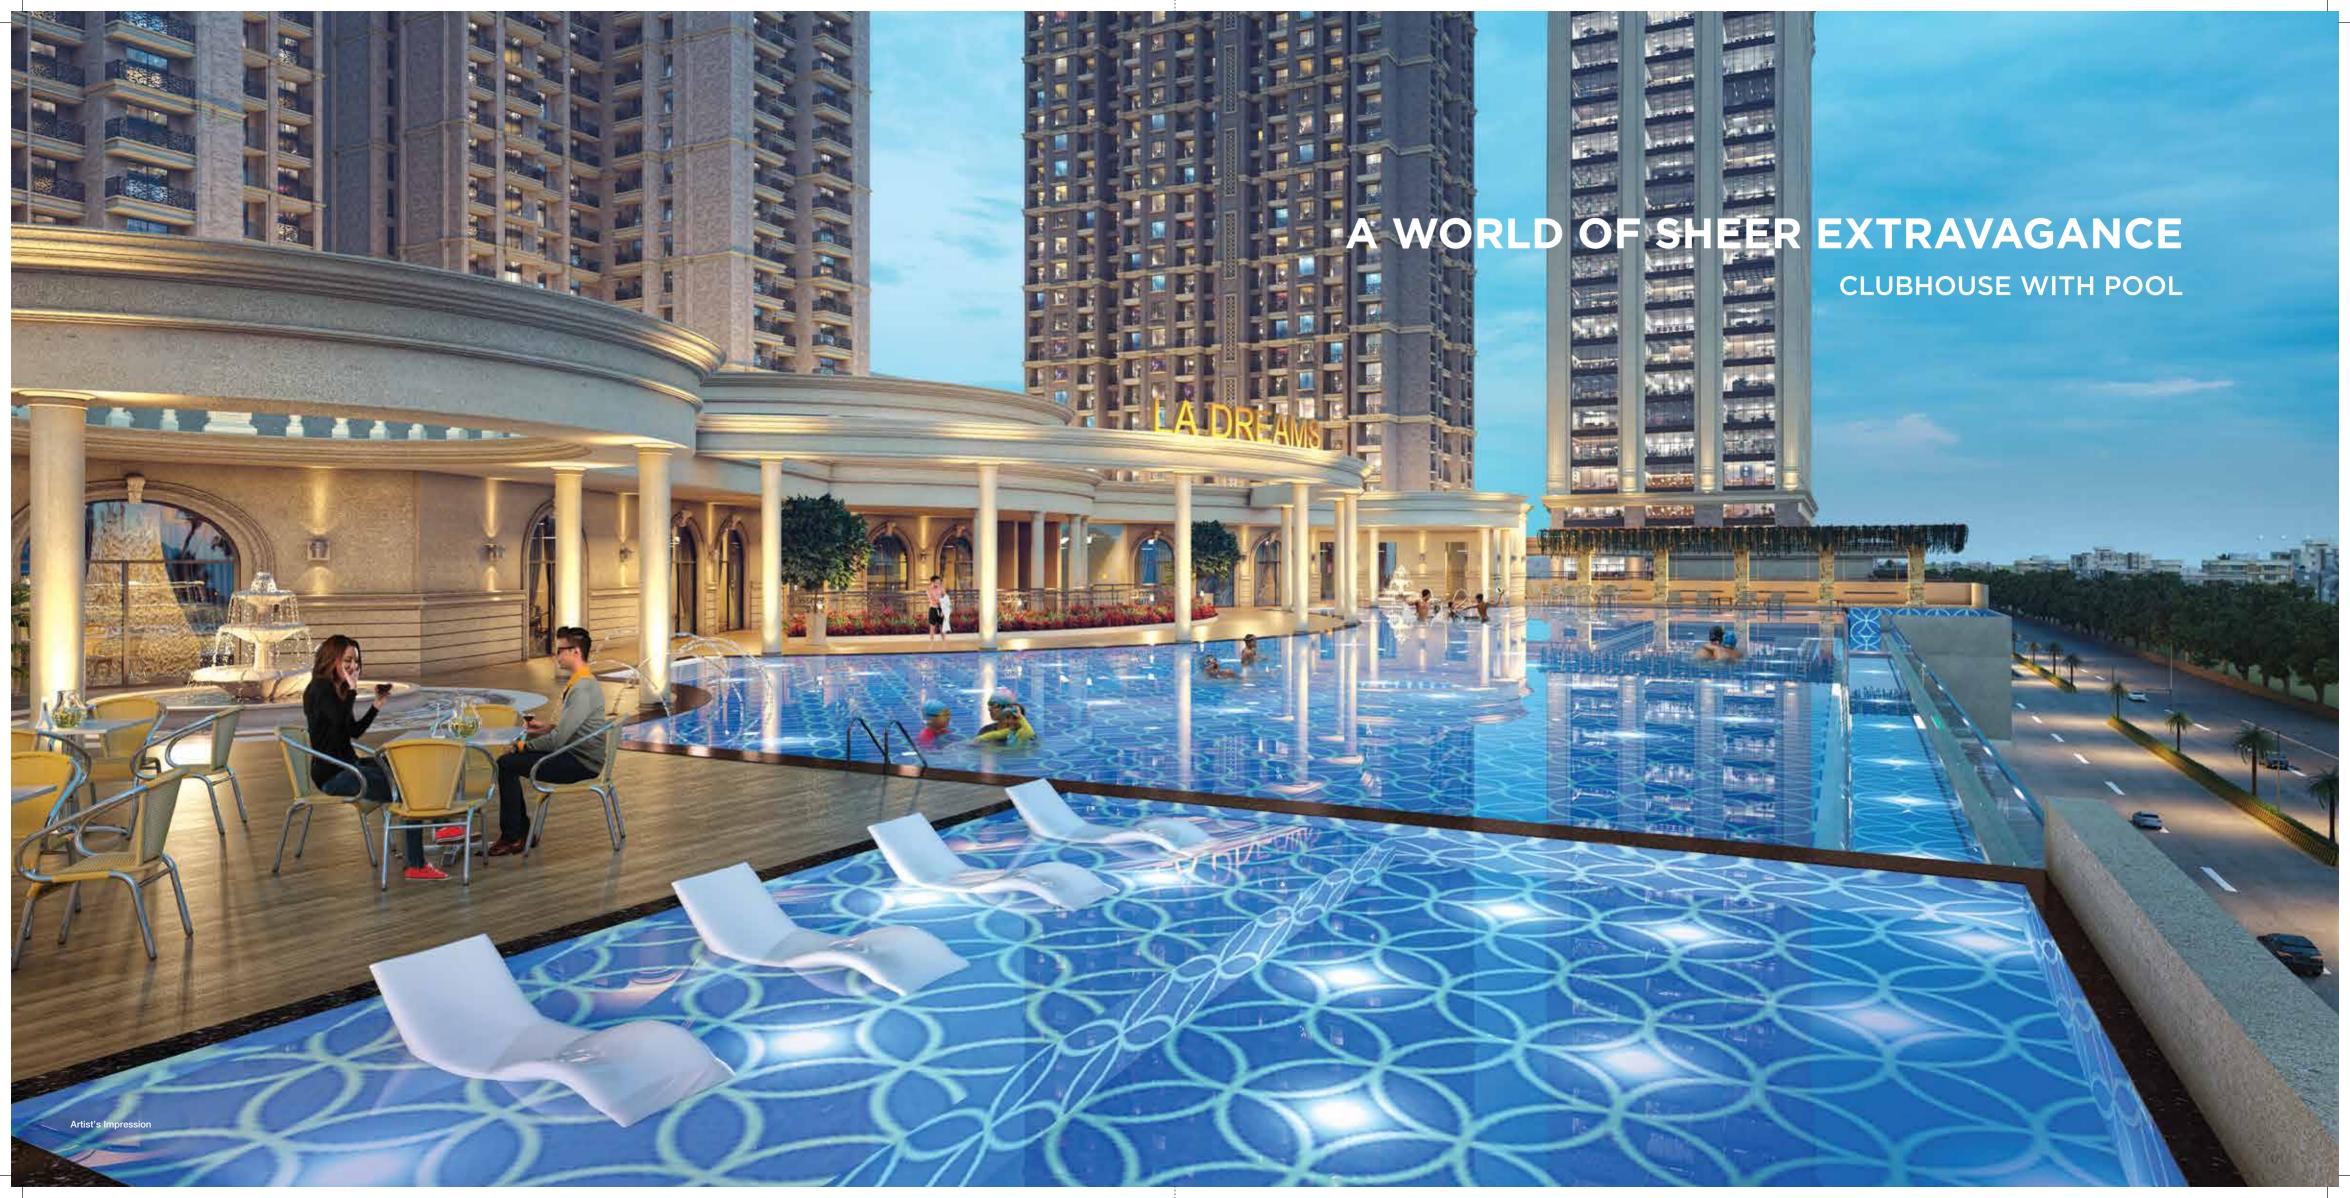

### Euphoria World Entertainment & Social Life Zones

- Kids Splash Pad with Water Play Station
- Open-air Celebration Lawn
- Amphitheatre with Performance Stage
- Well-equipped Kids Play Area with Rubber Flooring
- Peaceful Saibaba &
   Lord Ganesha Temple
- Skating Rink
- Musical Pavilion
- 3 Level Clubhouse with Open-air Cafeteria

### La Dreams Club Exquisite Clubhouse

- Well-equipped Fitness Centre
- Big Banquet Hall for Celebrations
- Indoor Games Arena
- Private Theatre for Movies and Live Sports
- Spa with Steam, Sauna & Jacuzzi
- Indoor Badminton Court
- Air-conditioned Squash Court
- Well-equipped Karaoke Studio
- Simulator Golf Play Zone
- Health Zone for Zumba & AerobicsWell-stocked Library & Reading Zone