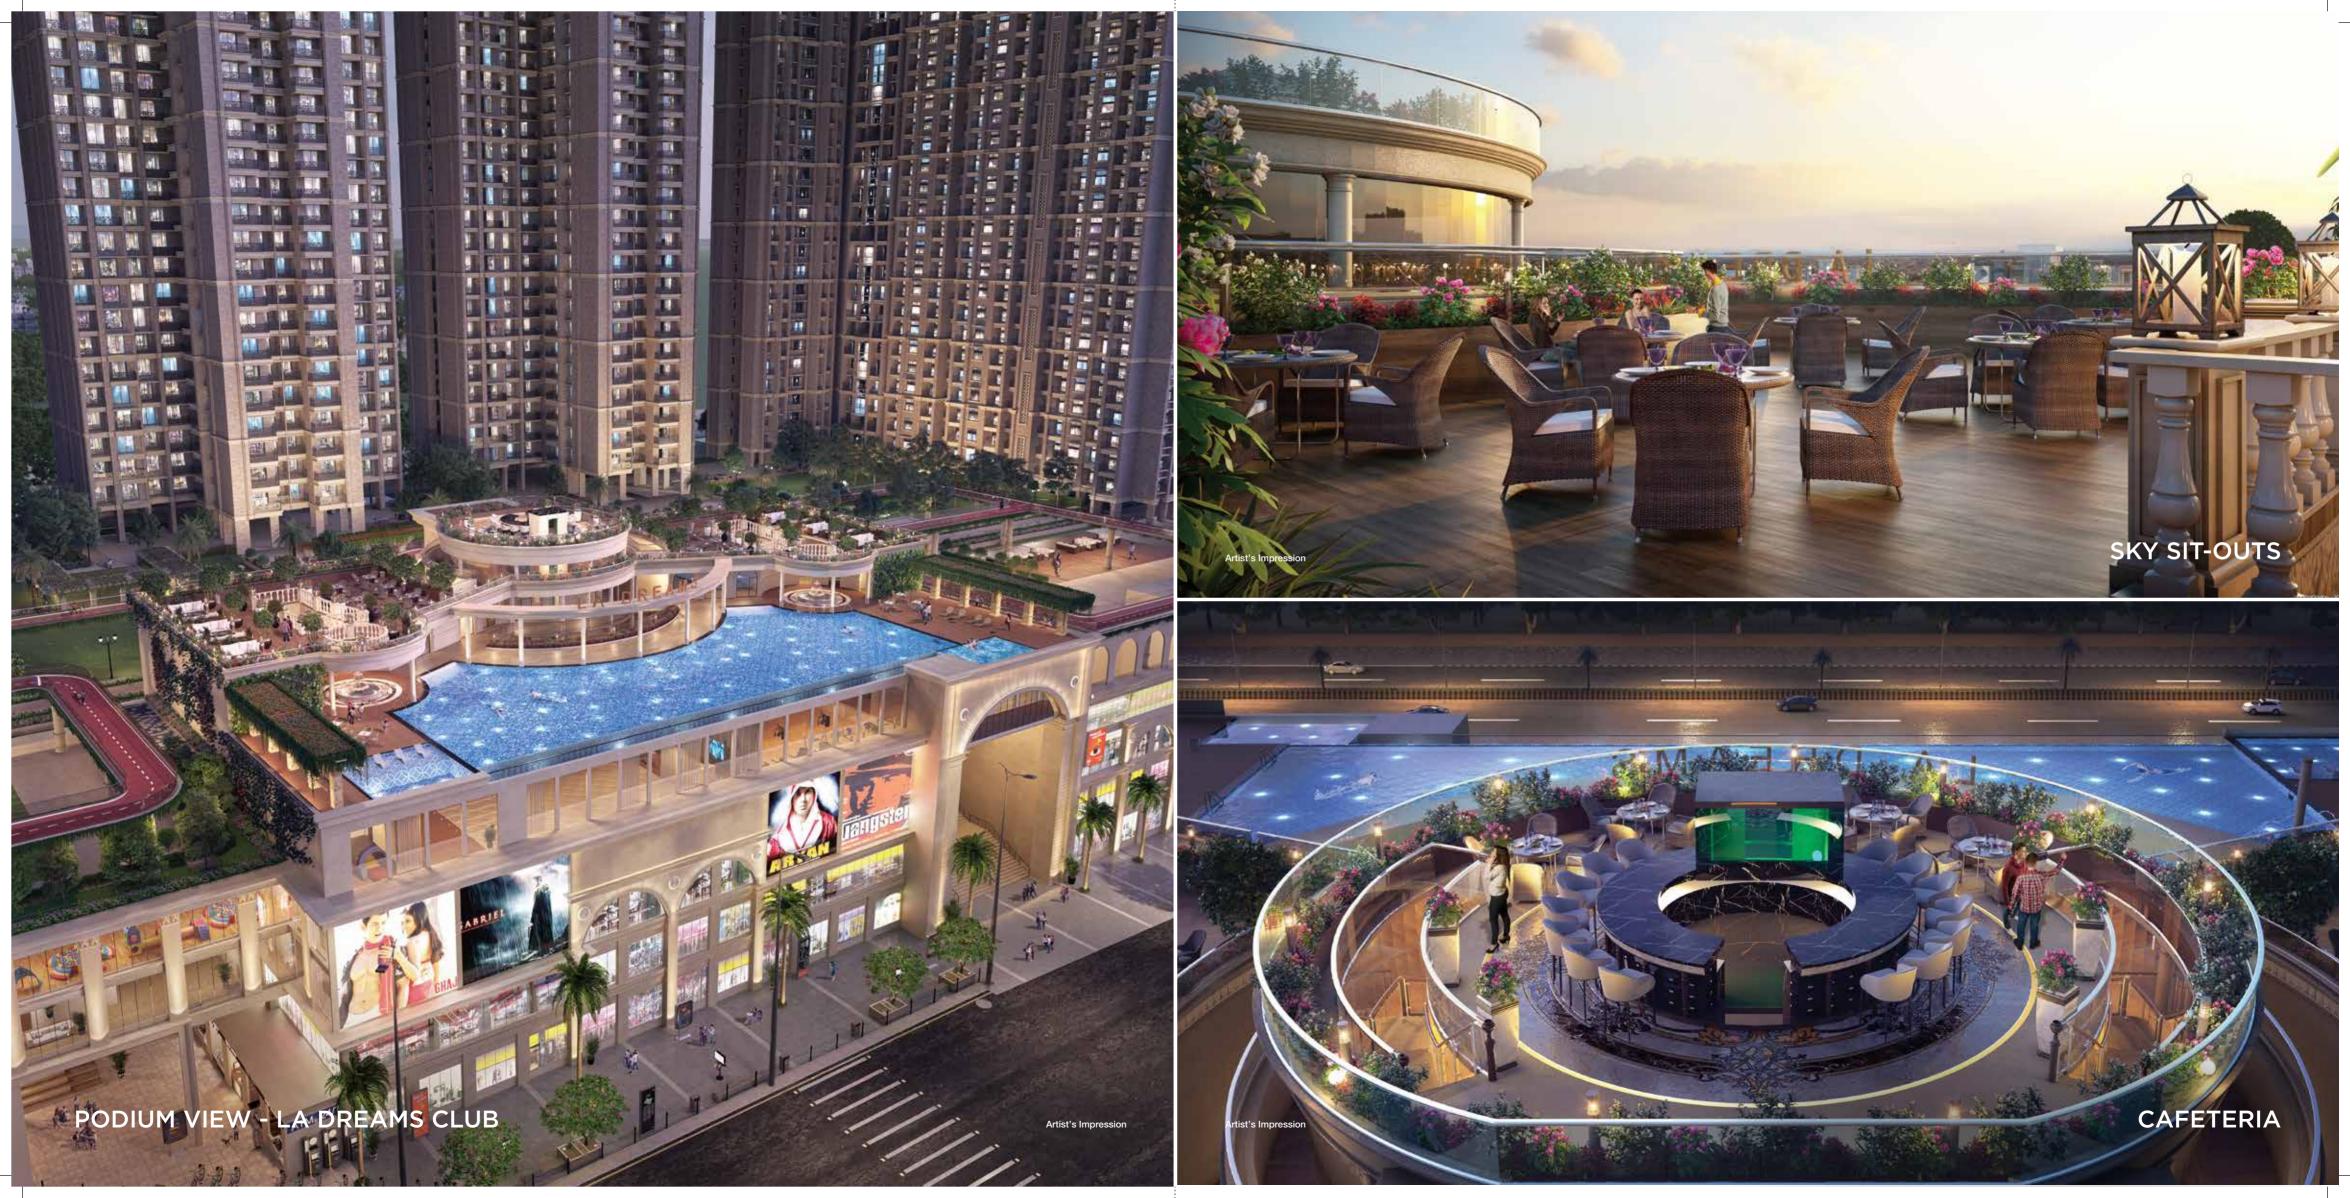

### Euphoria World Entertainment & Social Life Zones

- Kids Splash Pad with Water Play Station
- Open-air Celebration Lawn
- Amphitheatre with Performance Stage
- Well-equipped Kids Play Area with Rubber Flooring
- Peaceful Saibaba &
   Lord Ganesha Temple
- Skating Rink
- Musical Pavilion
- 3 Level Clubhouse with Open-air Cafeteria

### La Dreams Club Exquisite Clubhouse

- Well-equipped Fitness Centre
- Big Banquet Hall for Celebrations
- Indoor Games Arena
- Private Theatre for Movies and Live Sports
- Spa with Steam, Sauna & Jacuzzi
- Indoor Badminton Court
- Air-conditioned Squash Court
- Well-equipped Karaoke Studio
- Simulator Golf Play Zone
- Health Zone for Zumba & AerobicsWell-stocked Library & Reading Zone