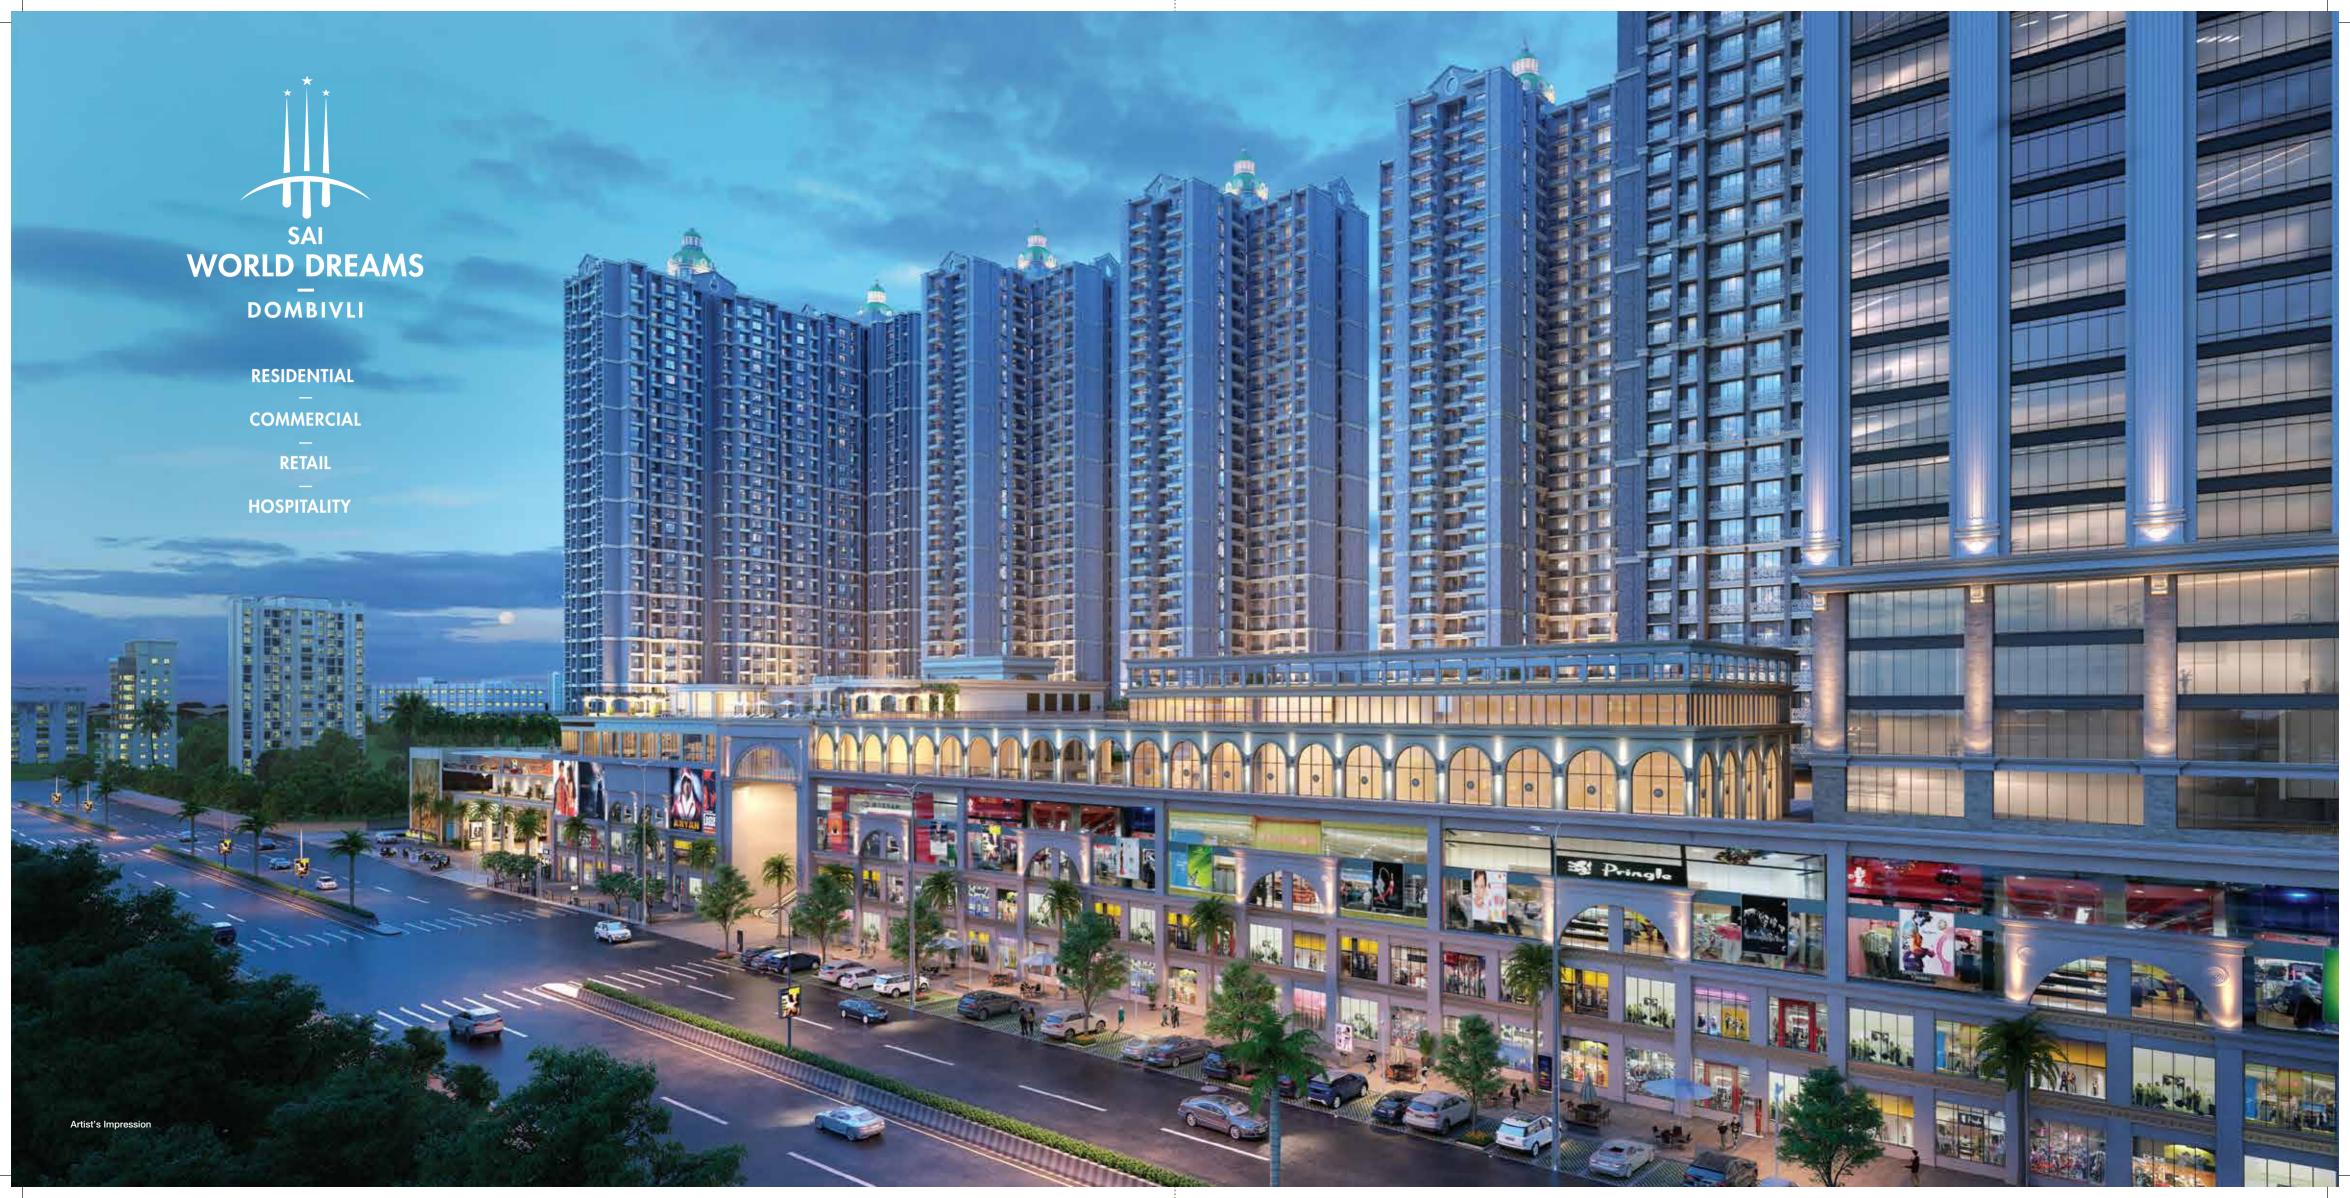

# DOMBIVLI'S FIRST MIXED-USE THEMED LUXURY WORLD INSPIRED BY DUBAI LIFESTYLE

CREATING ONE INTERNALLY CONNECTED ADDRESS OF LIVING AND
LIFESTYLE EXPERIENCES ON THE LINES OF DUBAI MALL AND ADDRESS DOWNTOWN

### **Project Hallmarks**

- An All-inclusive Global Community Life with Residential, Business & Retail Development
- 8 Magnificent G+35 Storey Residential Towers
- 1, 2, 2.5 & 3 BHK Global Luxury Homes
- Themed Landscaping Spread across 6 Acres
- Lavish Club Life Experiences
- High-street Shopping Boulevard
- G+33 Storey Business Complex with Office Spaces
- G+3 Storeyed High Street Plaza with Multiplex, Restaurants and Banquets inside the Premises
- G+23 Storey 5 Star Luxury Hotel

## THE DREAM DESTINATION OF WORLD-CLASS RETAIL & SHOPPING

G+3 Storeyed High Street Plaza with Multiplex, Restaurants and Banquets inside the Premises