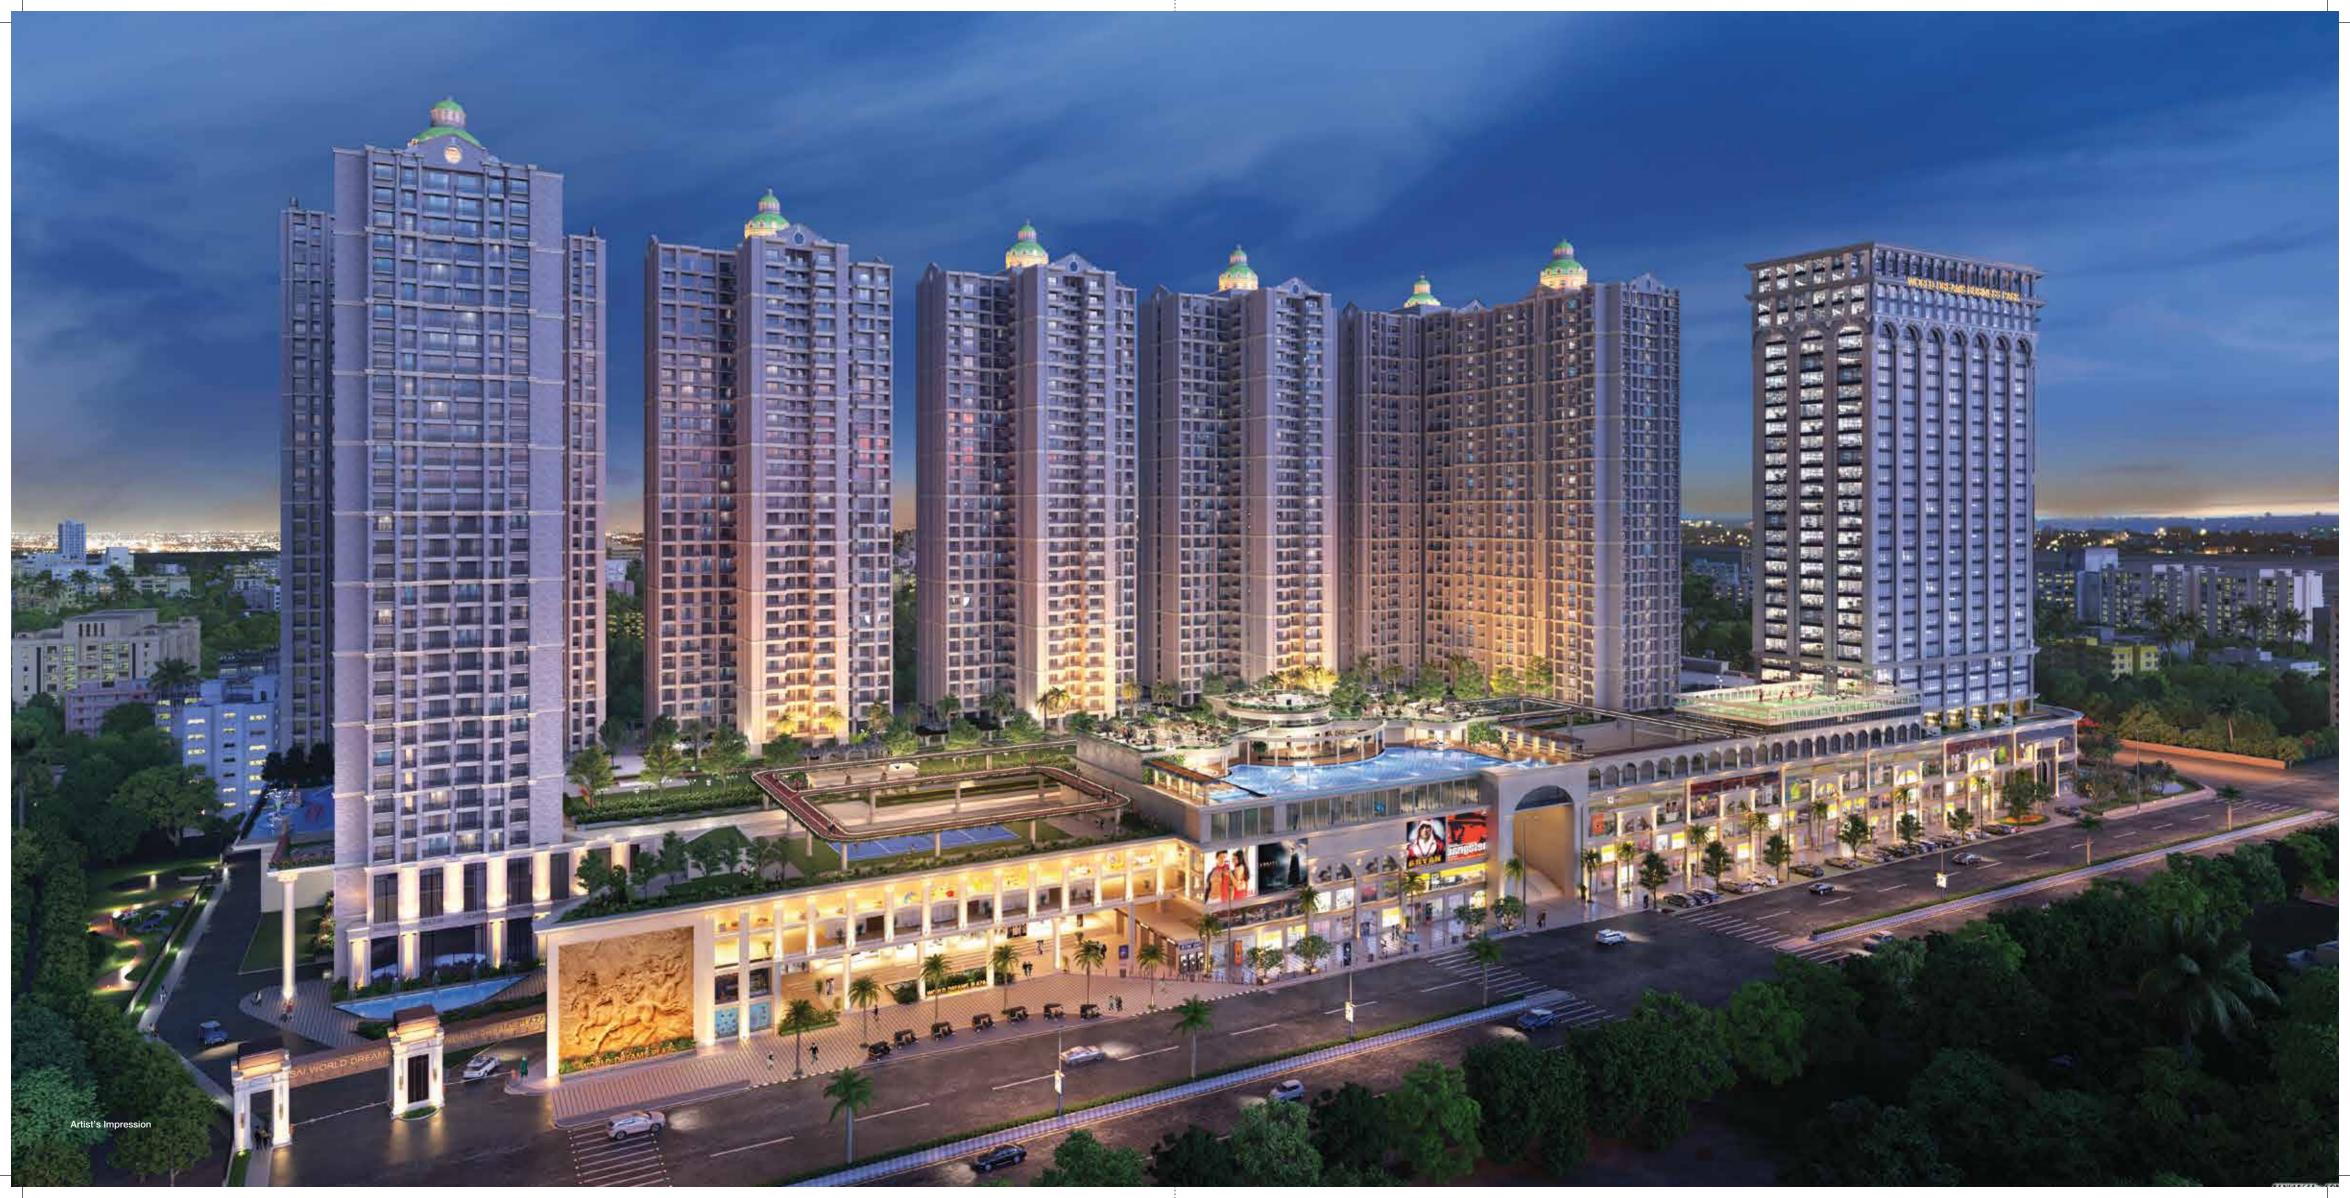

# DOMBIVLI'S FIRST MIXED-USE THEMED LUXURY WORLD INSPIRED BY DUBAI LIFESTYLE

CREATING ONE INTERNALLY CONNECTED ADDRESS OF LIVING AND
LIFESTYLE EXPERIENCES ON THE LINES OF DUBAI MALL AND ADDRESS DOWNTOWN

### **Project Hallmarks**

- An All-inclusive Global Community Life with Residential, Business & Retail Development
- 8 Magnificent G+35 Storey Residential Towers
- 1, 2, 2.5 & 3 BHK Global Luxury Homes
- Themed Landscaping Spread across 6 Acres
- Lavish Club Life Experiences
- High-street Shopping Boulevard
- G+33 Storey Business Complex with Office Spaces
- G+3 Storeyed High Street Plaza with Multiplex, Restaurants and Banquets inside the Premises
- G+23 Storey 5 Star Luxury Hotel