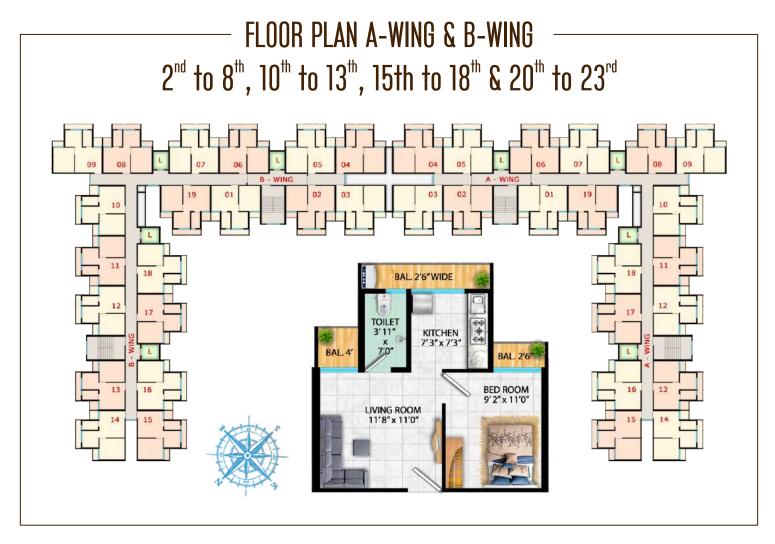

LIFE STY



24x7 CCTV Security



**Branded Elevator** 



Ample Car Parking Space



**Bike Parking** 



GYM



Library



**Community Hall** 



**Bonfire Area** 



**Club House** 



Fitness And Recreation Areas



Children Play Zone



Pharmacy



**Indoor Games** 



Grand Entrance Lobby



Retail Plaza

# E AMENITIES



Gazebo



Cricket Practice
Pitch



Landscape Garden



Power Backup Common Areas



**Shopping Mall** 



Yoga Deck



Multi Purpose Hall



Senior Citizen Area



**Super Market** 



**Jogging Track** 



**Temple** 



Organic Plantation



Seating Lounge



Common Toilet Area



Intercom Facility



**ATM** 



Sky Meditation Pavilion



Rainwater Harvesting



**Solar Water Connection** 



Gated Community

## PROJECT LAYOUT ELEVATION



### PMAY TOWER - 2







### PROJECT LAYOUT ELEVATION



### PMAY CLUB HOUSE



#### 1st FLOOR PLAN A-WING & B-WING



#### PROJECT ELEVATION NIGHT VIEW





Add : Survey No. 4, Sales Office, Narayani Dham, Opp Chhatrapati Shivaji Maharaj Cricket Stadium, Bhadwad - Sonale Road, Bhadwad, Bhiwandi - 421 302.

Email: mayadeveloper23@gmail.com Web: www.vidishaconstructions.com

l : 93711 03801

#### RERA Disclaimer

The project has been registered via Maha RERA registration number- P51700017958, P51700017817 & is available on the website https://maharera.mahaonline.gov.in under Registered projects Disclaimer: The images and other details herein are only indicative. The Promoter reserves the right to change any or all of these in the interest of the development, as per provision of law. Artist's impressions are use