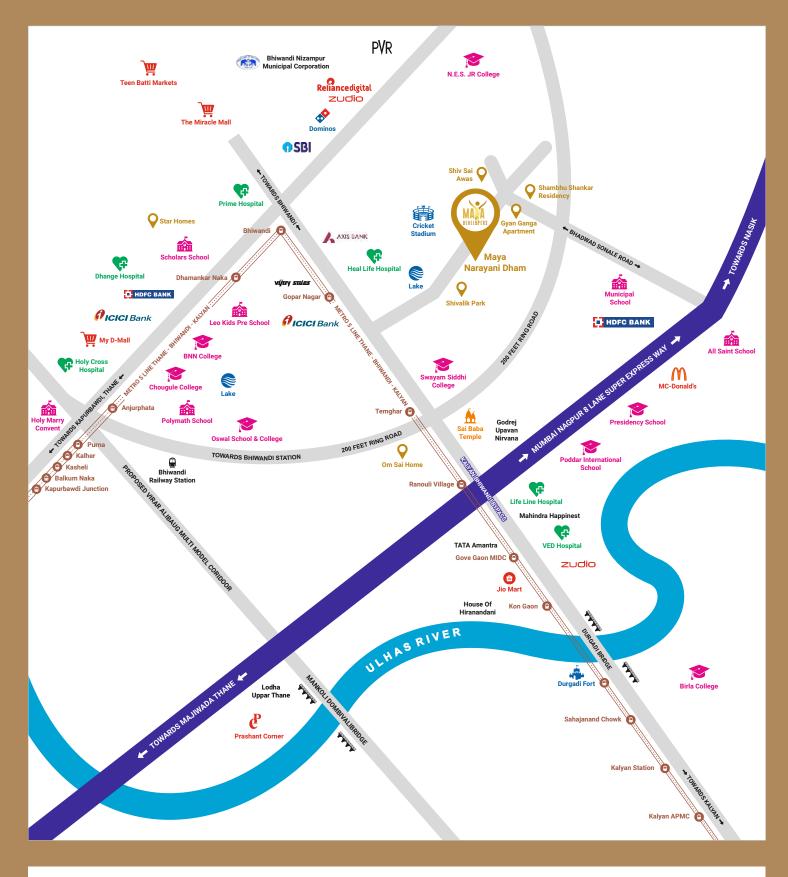

#### LOCATION MAP

Bridge

₩ Food & Shopping

PVR Entertainment

Mumbai Nashik Samruddhi Mahamarg

Ready Durgadi Bridge

Thane - Virar Railway Work In Progress

Dombivali Mankoli Bridge (Under Construction)

#### **⊘** Connectivity

- Mumbai Nashik Expressway 7 Min (8 Lane Samruddhi Mahamarg)
- Upcoming Metro Station 5 Min
- Bhiwandi Station 10 Min
- Thane 30 Min, Mumbai Airport 60 Min
- Kalyan Station 20 Min
- 200 Feet Ring Road 2 Min
- Virar Alibaug Multimodal Corridor 10 Min

#### Schools Colleges

- Presidency School
- Podar International
- All Saint School
- Holy Marry Convent
- Scholars School
- Gurukul School
- Polymath School
- Leo Kids Pre School

- Swayam Siddhi College Management & Research
- B.N.N. College
- N.E.S. JR College
- Birla College
- Chougule College
- Oswal School & College

#### **Healthcare**

- Ved Hospital 10 Min
- Life-Line Hospital 10 Min
- Fortis Hospital 15 Min
- Holy Cross Hospital 15 Min
- Jupiter Hospital 30 Min
- Dhange Hospital 10 Min
- Heal Life Hospital 10 Min
- Prime Hospital 10 Min

#### Entertainment, Food & Shopping

- Dominos
- Mc-Donald's
- Prashant Corner
- Teen Batti Markets
- Jio Mart Supermarket
- Reliance Digital
- Zudio
- Vijay Sales
- My D-mall

- The Miracle Mall
- PVR
- Korum Mall
- Metro Junction Mall
- Viviana Mall
- Sports Stadium
- Durgadi Fort
- Lake