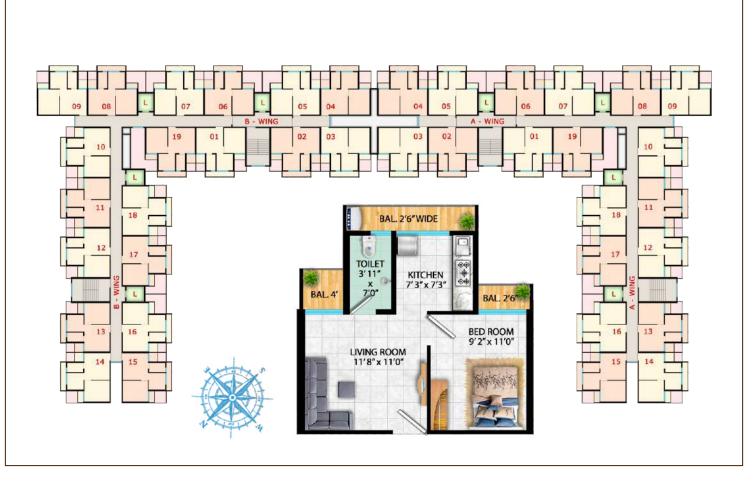

king** 



GYM



Library



**Community Hall** 



**Bonfire Area** 



**Club House** 



Fitness And Recreation Areas



Children Play Zone



Pharmacy



**Indoor Games** 



Grand Entrance Lobby



Retail Plaza

# E AMENITIES



Gazebo



Cricket Practice
Pitch



Landscape Garden



Power Backup Common Areas



**Shopping Mall** 



Yoga Deck



Multi Purpose Hall



Senior Citizen Area



**Super Market** 



**Jogging Track** 



**Temple** 



Organic Plantation



Seating Lounge



Common Toilet Area



Intercom Facility



**ATM** 



Sky Meditation Pavilion



Rainwater Harvesting



**Solar Water Connection** 



Gated Community

## PROJECT LAYOUT ELEVATION



### PMAY TOWER - 2







### PROJECT LAYOUT ELEVATION



### PMAY CLUB HOUSE



#### 1st FLOOR PLAN A-WING & B-WING



#### PROJECT ELEVATION NIGHT VIEW





Add : Survey No. 4, Sales Office, Narayani Dham, Opp Chhatrapati Shivaji Maharaj Cricket Stadium, Bhadwad - Sonale Road, Bhadwad, Bhiwandi - 421 302.

Email: mayadeveloper23@gmail.com Web: www.vidishaconstructions.com

l : 93711 03801

#### RERA Disclaimer

The project has been registered via Maha RERA registration number- P51700017958, P51700017817 & is available on the website https://maharera.mahaonline.gov.in under Registered projects Disclaimer: The images and other details herein are only indicative. The Promoter reserves the right to change any or all of these in the interest of the development, as per provision of law. Artist's impressions are used to illustrate amenities / specifications, images, and other details. Tolerance of +/- 3% is po