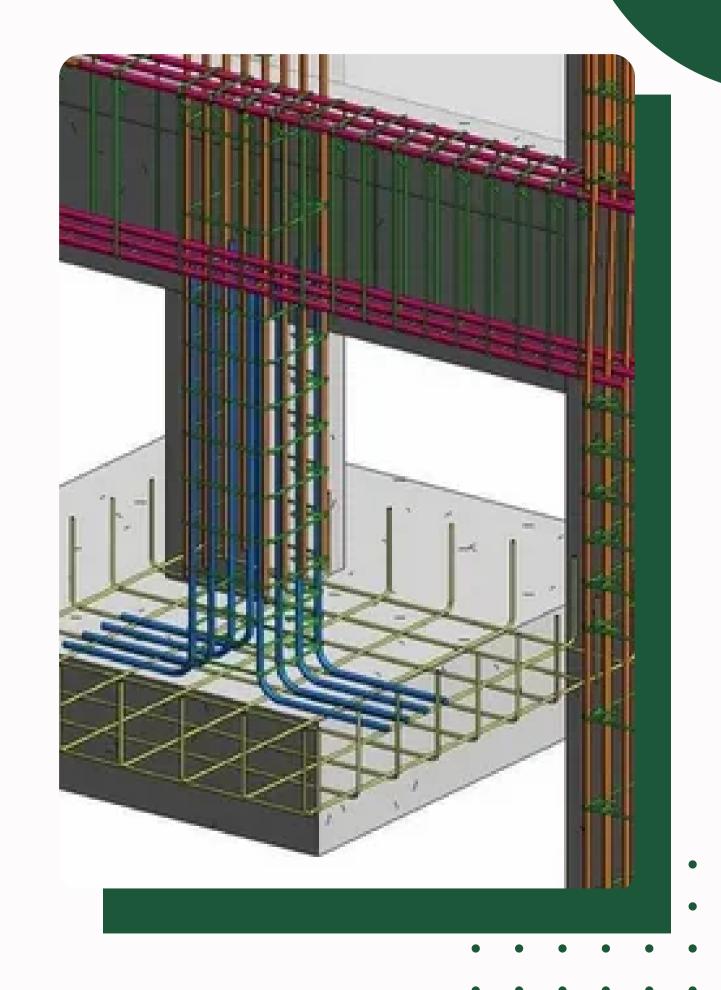

# REBAR DETAILING SERVICES

#### INTRODUCTION

Rebar Detailing is a quiet architect of structural integrity. This sophisticated approach extends beyond simple bar placement, transforming steel into a meticulously synchronized network within concrete. Every bend, every gap, every painstakingly calculated diameter exemplifies precision engineering. What was the result? Strong buildings that can withstand both everyday stresses and extreme threats. Rebar Detailing is about more than just building tall; it's about laying solid, efficient, and long-lasting foundations for a resilient future.

## ROLE IN THE BUILDING INDUSTRY?

Rebar detailing isn't just about placing steel bars, it's about weaving an invisible armour for concrete. This meticulous craft ensures Structural integrity against everyday loads, optimizes material use, and streamlines construction, making buildings safer, more efficient, and longer-lasting. It's the silent hero behind every sturdy structure, from your home to towering skyscrapers.