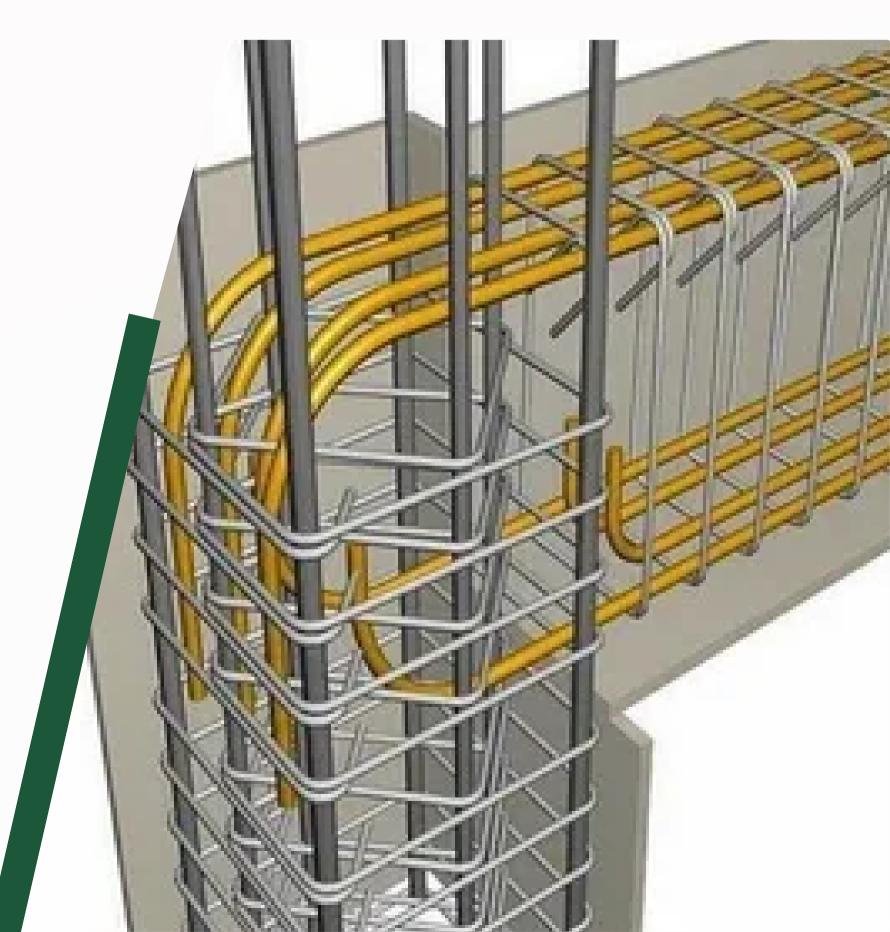

## ROLE IN THE BUILDING INDUSTRY?

Rebar detailing isn't just about placing steel bars, it's about weaving an invisible armour for concrete. This meticulous craft ensures Structural integrity against everyday loads, optimizes material use, and streamlines construction, making buildings safer, more efficient, and longer-lasting. It's the silent hero behind every sturdy structure, from your home to towering skyscrapers.

## FACTORS AFFECTING REBAR DETAILING

- 1. Structural Loads
- 2. Concrete Properties
- 3. Architectural Design
- 4. Building Practices
- 5. Code and Standards