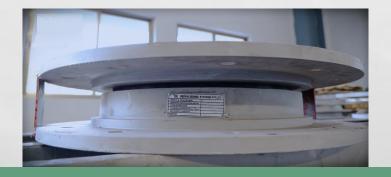

#### WHAT IS A SPHERICAL BEARING RAISEN?

A <u>Spherical Bearing Raisen</u>, commonly known as a spherical Bearing or spherical plain Bearing, is a mechanical component used to enable rotational or oscillating motion with minimal friction. It consists of an inner ring, an outer ring, and a spherical sliding surface Between the rings. The design of the Bearing allows it to compensate for misalignment, making it ideal for various applications.