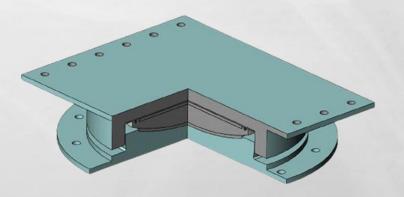

#### WHAT IS A SPHERICAL BEARING RAISEN?

A <u>Spherical Bearing Raisen</u>, commonly known as a spherical Bearing or spherical plain Bearing, is a mechanical component used to enable rotational or oscillating motion with minimal friction. It consists of an inner ring, an outer ring, and a spherical sliding surface Between the rings. The design of the Bearing allows it to compensate for misalignment, making it ideal for various applications.