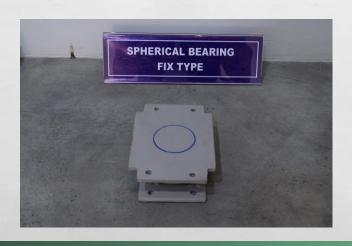

#### WHAT IS A SPHERICAL BEARING RAISEN?

A <u>Spherical Bearing Raisen</u>, commonly known as a spherical Bearing or spherical plain Bearing, is a mechanical component used to enable rotational or oscillating motion with minimal friction. It consists of an inner ring, an outer ring, and a spherical sliding surface Between the rings. The design of the Bearing allows it to compensate for misalignment, making it ideal for various applications.