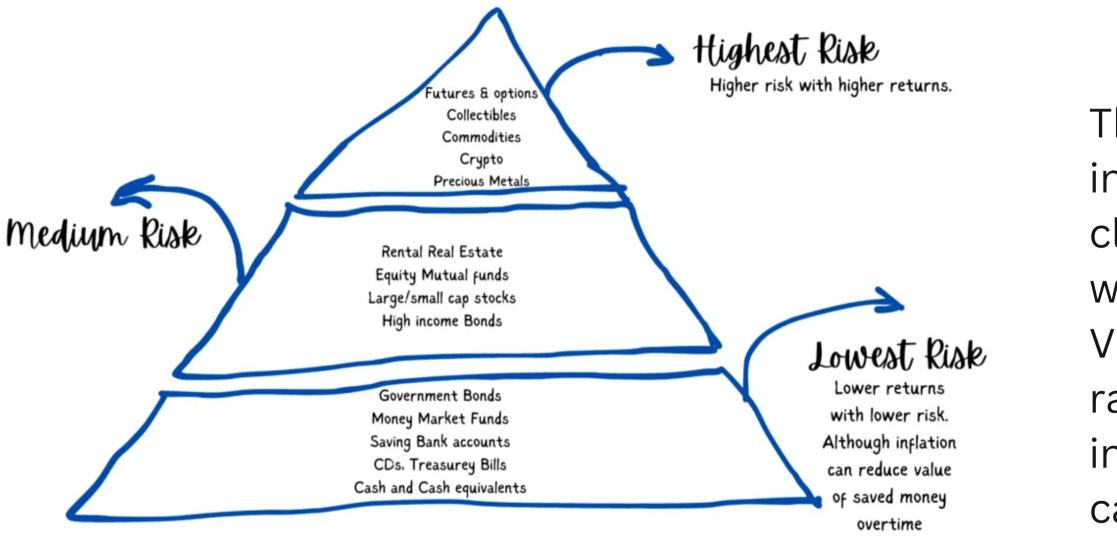

#### **Risk Pyramid of** Investments

pyramid gives hierarchy of The investment assets based on the classic definition of investment risk, which is measured in volatility. Volatility refers to the extent and the rapidity of changes in the value of an investment. The assets are categorized into four risk levels: higher, medium, low, and lowest risk.