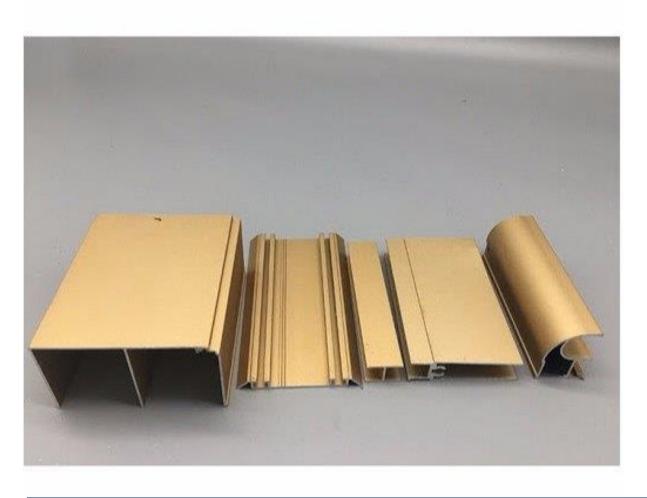

## **GOLD PLATING IN DUBAI**

The process of gold electroplating involves applying a thin layer or coat of gold to the surface of another metal object. Gold-plated objects have a classic, luxurious appearance and are often used with metal lamps, fine decorations, and other luxury items. Gold plating is used to apply the finish by dipping the item in a gold solution as opposed to using foils colored with gold. This plating has a high level of oxidation resistance. It's a valued item because of its best visual appeal and adaptability. Corrosion resistance, heat protection, reflectivity, and wear resistance are a few of the distinctive qualities of gold plating.