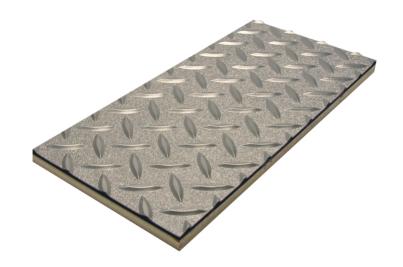

## **ABS Diamond Plate Laminate**

## **Benefits and Features**

- Durable ABS Diamond textured sheet
- Ideal structural material for kiosks, information booths, point of sale displays, cargo trailers, ATA cases, crates, packaging applications, wall panels, and re-usable shipping containers.
- Face is haircell textured, back is smooth black.