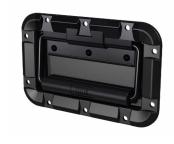

# **Light Weight Recessed Latch**

## **Benefits and Features**

- 50% less weight of a comparable steel latch.
- Latch and rivets are protected by dish profile.
- Improved butterfly wing for easy access.
- Latch is stacked to prevent pop-out.
- Complements TCH composite panels, lightweight handle 500-101900 and plastic ball corner 502-1460900.