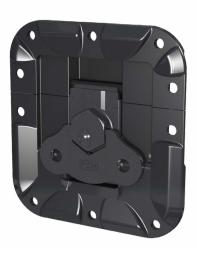

# **Light Weight Recessed Latch**

## **Benefits and Features**

- 50% less weight of a comparable steel latch.
- Latch and rivets are protected by dish profile.
- Improved butterfly wing for easy access.
- Latch is stacked to prevent pop-out.
- Complements TCH composite panels, lightweight handle 500-101900 and plastic ball corner 502-1460900.