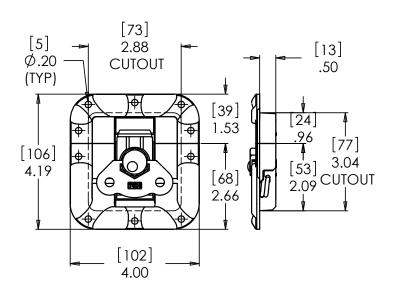

# **Light Weight Recessed Latch**

## **Benefits and Features**

- 50% less weight of a comparable steel latch.
- Latch and rivets are protected by dish profile.
- Improved butterfly wing for easy access.
- Latch is stacked to prevent pop-out.
- Complements TCH composite panels, lightweight handle 500-101900 and plastic ball corner 502-1460900.