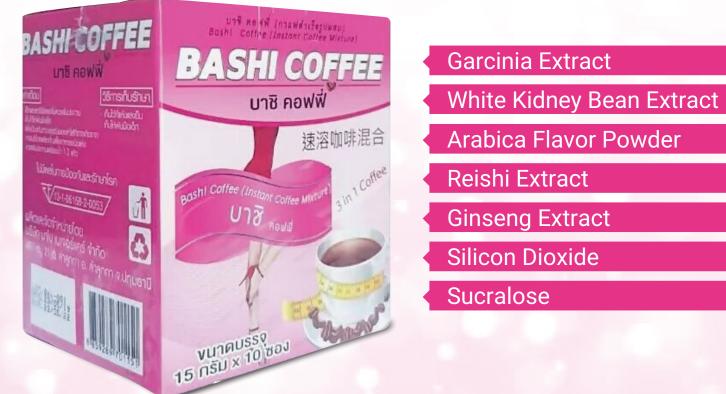

#### Active Ingredients of Bashi Slim Coffee Powder Drink Instant Diet Weight Loss

#### **Benefits of Bashi Slim Coffee Powder Drink Instant Diet Weight Loss**

- Bashi coffee is used for weight loss and fat breakdown
- Helps to lose weight fast, not shabby & not fatigued
- Helps to break down fat & Convert old fat into energy
- Helps digest food for those who have frequent bloating
- Helps to increase metabolism for the body
- Helps the digestive system well
- Helps to lose weight and firm firmware.