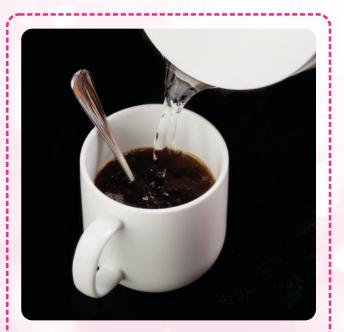

#### How to Use Bashi Slim Coffee Powder Drink Instant Diet Weight Loss?

Mix brew coffee with hot water 120-150 ml.

Drink coffee before 30 minutes of heavy meal.

You can drink Bashi Coffee 1 to 2 times in a day.