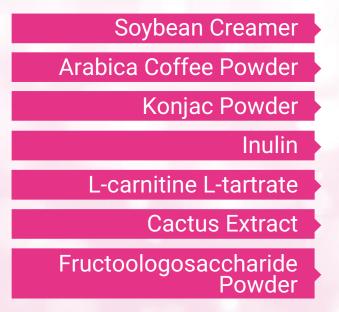

#### Active Ingredients of Bashi Slim Coffee Powder Drink Instant Diet Weight Loss