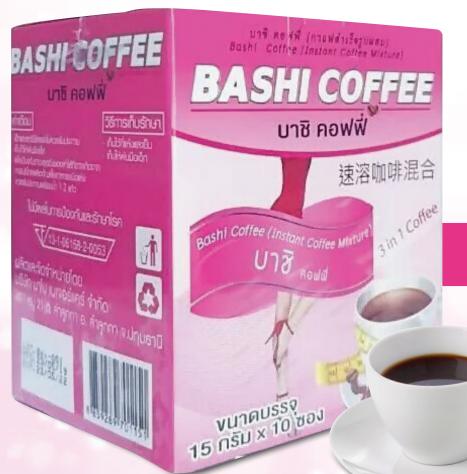

### Bashi Slim Coffee Powder Drink Instant Diet Weight Loss

Increase metabolism & promote fat burning.

#### What Is Bashi Slim Coffee Powder Drink Instant Diet Weight Loss?

Bashi Slim Coffee Powder is a coffee product that is a weight loss aid. It is made with natural ingredients such as Garcinia Cambogia, green coffee beans, and Yerba Mate, which are believed to have weight loss properties. It is recommended to be consumed as a replacement for regular coffee, ideally one cup a day, to support weight loss efforts. Our products do not contain Parabens, Sulphates, Phthalates or any other Toxic Chemicals.