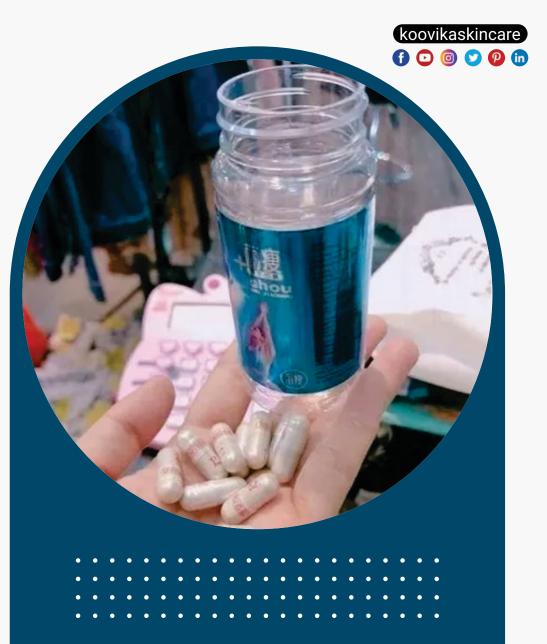

#### How to Use Lishou Slimming Capsule For Weight Loss?

- STEP 1
- 1 capsule in the morning before or after breakfast.

**STEP 2** In case of heavy obesity it is possible to add 1 capsule in the evening.

Maximum daily dose is 2 capsules.

It is highly recommended to drink plenty of water (3-5 liters per day).