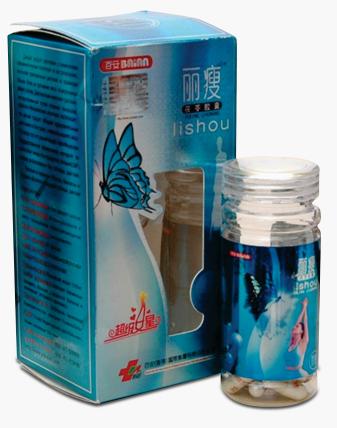

### Lishou Slimming Capsule For Weight Loss

Made with Healthy Natural Ingredients

A unique formula for slimming and fat burn process

+919634855167
www.koovika.com

#### What Is Lishou Slimming Capsule For Weight Loss?

Lishou Slimming Capsule is a weight-loss supplement that claims to be made from natural herbal ingredients. According to the product's marketing, the capsules work by suppressing the user's appetite, increasing metabolism, and reducing the body's ability to store fat. The supplement is often marketed as a quick and easy way to lose weight without having to change one's diet or exercise habits.