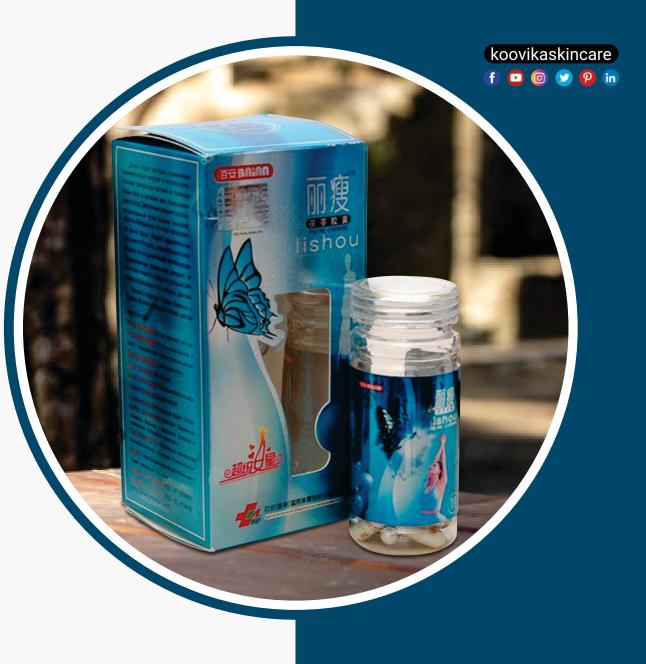

### Lishou Slimming Capsule For Weight Loss

Made with Healthy Natural Ingredients

A unique formula for slimming and fat burn process

+919634855167
www.koovika.com

#### What Is Lishou Slimming Capsule For Weight Loss?

Lishou Slimming Capsule is a weight-loss supplement that claims to be made from natural herbal ingredients. According to the product's marketing, the capsules work by suppressing the user's appetite, increasing metabolism, and reducing the body's ability to store fat. The supplement is often marketed as a quick and easy way to lose weight without having to change one's diet or exercise habits.