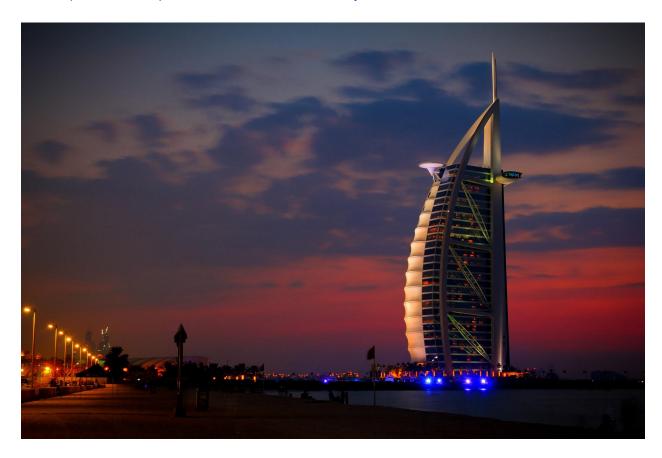

## burj al arab dinner

Dubai, the place where there is ponders, is popular for an endless rundown of noteworthy encounters that one can flaunt for a lifetime. Leave on this once in a blue moon eating experience at the great Burj Al Bedouin, roosted on the coastlines of a fake island. The Dubai Al Bedouin remains at a cloud-penetrating level of 321 m which is 4m taller than Effiel Pinnacle's level. The eating experience in such a human-made wonder is one of a definitive things to encounter once in a day to day existence. The supper at the Burj Al Bedouin depends on a heartfelt feel where you can devour heavenly dinners and partake in the wonderful ocean sees from the exceptional planned huge window.