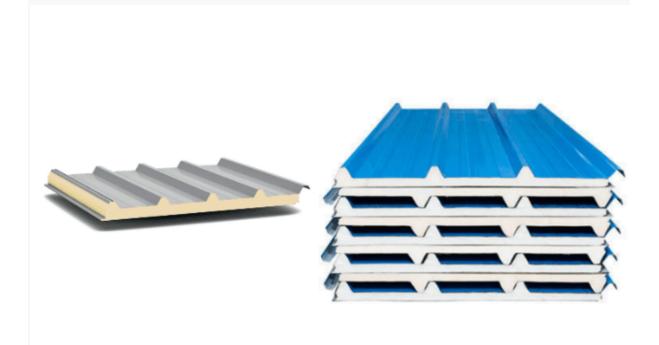

# Why Insulated Sandwich Panels Are Popular In Construction

Sandwich panels are products used to clad the walls and roofs of buildings; each panel comprises a core like part of thermo insulating material which is skinned on both sides with sheet metal. **Insulated sandwich panels** are curtain materials, not structural materials. The structural forces in these panels are carried by the steel framework or other carrier frame to which the sandwich panels are attached.

Types of sandwich panels range from; sandwich panels with cores of EPS (expanded polystyrene), mineral wool and polyurethane (PIR, or polyisocyanurate. All of these are readily available at **Bansal Roofing Products Limited**. We are the pioneers of high quality, premium **roofing sheets** and roofing accessories that will add to the strength and aesthetics of your construction.